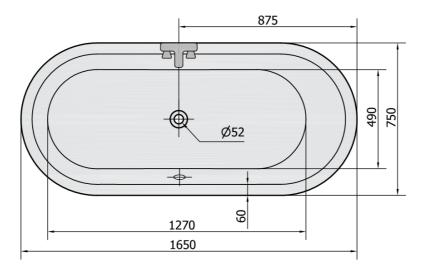

## ASTRA O Oval Bath 165x75x48cm, White

Order code: 35611

**Basic information** 

Brand: Polysan

Size

Length: 1650 mm
Width: 750 mm
Height: 480 mm
Volume: 255 I

**Properties** 

Colour: White
Material: Acrylate
Shape: Oval
Installation: Built-in
Waste diameter: 52 mm

Properties: Edge height 25 mm

The package does not

contain:

Pop Up Bath Waste

Weight / Piece: 21.4 kg
Packing: 1 Piece
Guarantee: 10 years