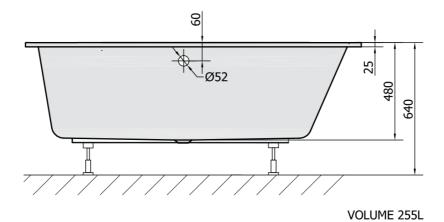

## ASTRA O Oval Bath 165x75x48cm, White

Order code: 35611

**Basic information** 

Brand: Polysan

Size

Length: 1650 mm
Width: 750 mm
Height: 480 mm
Volume: 255 I

**Properties** 

Colour: White
Material: Acrylate
Shape: Oval
Installation: Built-in
Waste diameter: 52 mm

Properties: Edge height 25 mm

The package does not

contain:

Pop Up Bath Waste

Weight / Piece: 21.4 kg
Packing: 1 Piece
Guarantee: 10 years