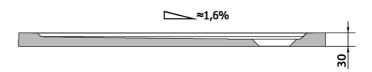

## KARIA Cast Marble Shower Tray 110x80cm, White

Order code: 46511

**Basic information** 

Brand: Polysan Series: KLASIK

Size

Length: 1100 mm
Width: 800 mm
Height: 30 mm

**Properties** 

Colour: White
Material: Cast marble
Shape: Rectangular
Waste diameter: 90 mm

**Bottom Relief** 

(surface):

Weight / Piece: 56.0 kg
Packing: 1 Piece
Guarantee: 2 years