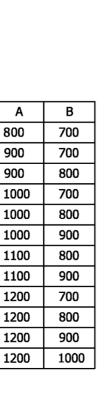

## **Technical sheet**

KARIA

80x70

90x70

90x80

100x70

100x80

100x90

110x80

110x90

120x70

120x80

120x90

120x100

kod

11091

44511

63511

71565

45511

51111

46511

59111

47511

48511

49511

26611