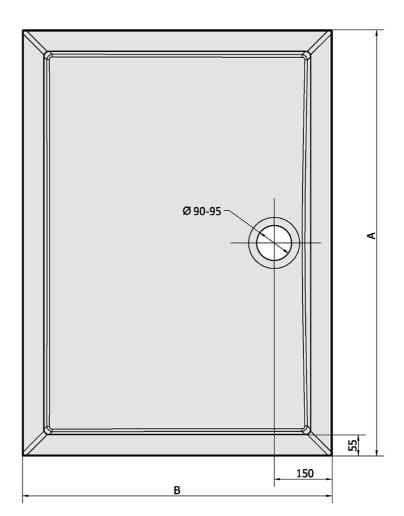

## KARIA Cast Marble Shower Tray 110x80cm, White

Order code: 46511

**Basic information** 

Brand: Polysan Series: KLASIK

Size

Length: 1100 mm
Width: 800 mm
Height: 30 mm

**Properties** 

Colour: White
Material: Cast marble
Shape: Rectangular
Waste diameter: 90 mm