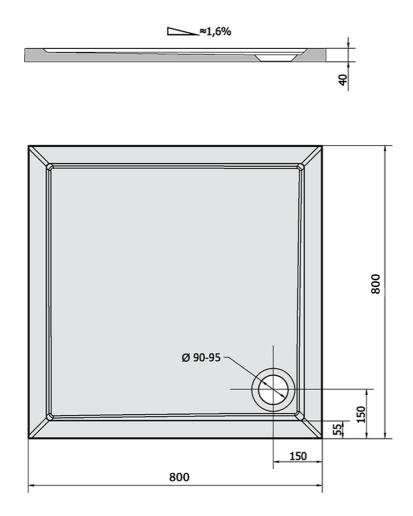

## AURA Square Cast Marble Shower Tray 80x80cm, White

Order code: 42511 **Basic information** Brand: Polysan Series: KLASIK Size Length: 800 mm Width: 800 mm Height: 40 mm Properties Colour: White Material: Cast marble Shape: Square 90 mm Waste diameter: **Bottom Relief** Smooth (surface): Weight / Piece: 28.0 kg Packing: 1 Piece Guarantee: 2 years

## **Technical sheet**