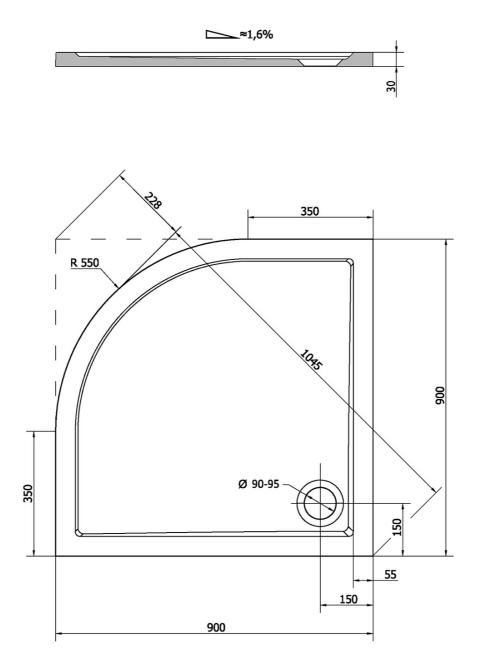

## SERA Quadrant Cast Marble Shower Tray 90x90cm, R550, White

| Order code:                                                                       | 41511                                             |  |
|-----------------------------------------------------------------------------------|---------------------------------------------------|--|
| <b>Basic information</b><br>Brand:<br>Series:                                     | Polysan<br>KLASIK                                 |  |
| <b>Size</b><br>Length:<br>Width:<br>Height:                                       | 900 mm<br>900 mm<br>30 mm                         |  |
| <b>Properties</b><br>Colour:<br>Material:<br>Shape:<br>Waste diameter:<br>Radius: | White<br>Cast marble<br>Quadrant<br>90 mm<br>R550 |  |
| Bottom Relief<br>(surface):<br>Weight / Piece:<br>Packing:<br>Guarantee:          | Smooth<br>42.87 kg<br>1 Piece<br>2 years          |  |