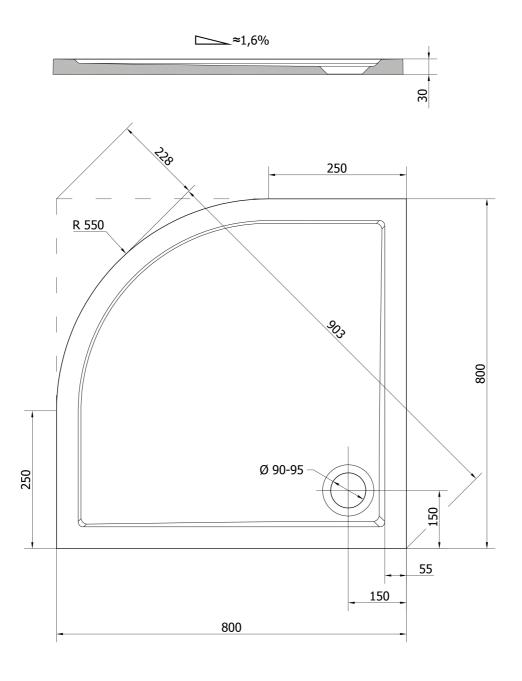

## SERA Quadrant Cast Marble Shower Tray 80x80cm, R550, White

Order code: 40511

**Basic information** 

Brand: Polysan Series: KLASIK

Size

Length: 800 mm
Width: 800 mm
Height: 30 mm

**Properties** 

Colour: White

Material: Cast marble
Shape: Quadrant
Waste diameter: 90 mm
Radius: R550

**Bottom Relief** 

(surface):

Smooth

Weight / Piece: 37.0 kg
Packing: 1 Piece
Guarantee: 2 years

## **Technical sheet**