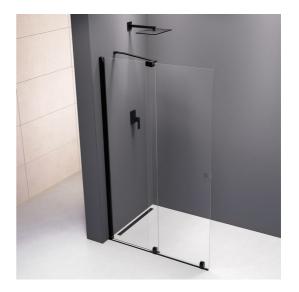

## MODULAR SHOWER screen with rollers 1600 mm, black

Order code:

MS5-160B

## Properties

| Color profile:            | Black mat                  |
|---------------------------|----------------------------|
| Shape:                    | Single-walled sliding door |
| Glass colour:             | TRANSPARENT glass          |
| Glass finish:             | Antidrop                   |
| Glass thickness:          | 8 mm                       |
| Installation width from:  | 900 mm                     |
| Installation width up to: | : 1600 mm                  |
| Weight / Piece:           | 38.0 kg                    |
| Packing:                  | 2 Piece                    |
| Guarantee:                | 2 years                    |