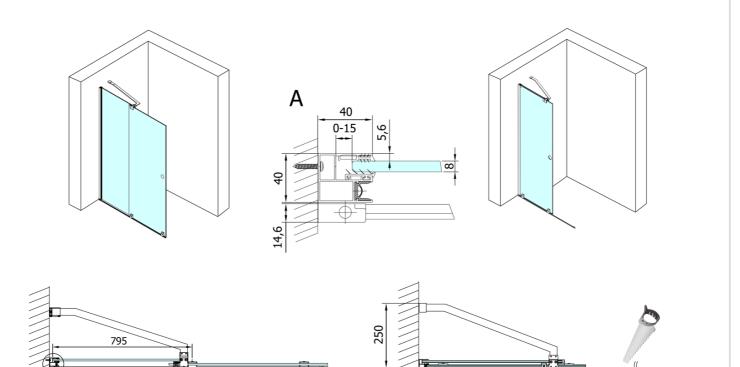

MODULAR SHOWER screen with rollers 1600 mm, black

**Technical sheet** 

900

A

MAX 1600