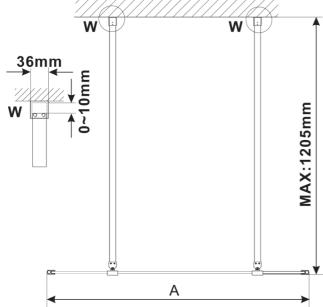

#### **Technical sheet**

| MODEL                              | A,mm      |
|------------------------------------|-----------|
| ES1070/ES1170/ES1270/ES1370/ES1570 | 690~705   |
| ES1080/ES1180/ES1280/ES1380/ES1580 | 790~805   |
| ES1090/ES1190/ES1290/ES1390/ES1590 | 890~905   |
| ES1010/ES1110/ES1210/ES1310/ES1510 | 990~1005  |
| ES1011/ES1111/ES1211/ES1311/ES1511 | 1090~1105 |
| ES1012/ES1112/ES1212/ES1312/ES1512 | 1190~1205 |
| ES1013/ES1113/ES1213/ES1313/ES1513 | 1290~1305 |
| ES1014/ES1114/ES1214/ES1314/ES1514 | 1390~1405 |
| ES1015/ES1115/ES1215/ES1315/ES1515 | 1490~1505 |

| MODEL                               | A,mm      |
|-------------------------------------|-----------|
| ES1070/ES1170/ES1270/ES1370/ES1570  | 690~705   |
| ES1080/ES1180/ES1280/ES1380/ES1580  | 790~805   |
| ES1090/ES1190/ES1290/ES1390/ES1590  | 890~905   |
| ES1010/ES1110/ES1210/ES1310/ES1510  | 990~1005  |
| ES1011/ES11111/ES1211/ES1311/ES1511 | 1090~1105 |
| ES1012/ES1112/ES1212/ES1312/ES1512  | 1190~1205 |
| ES1013/ES1113/ES1213/ES1313/ES1513  | 1290~1305 |
| ES1014/ES1114/ES1214/ES1314/ES1514  | 1390~1405 |
| ES1015/ES1115/ES1215/ES1315/ES1515  | 1490~1505 |