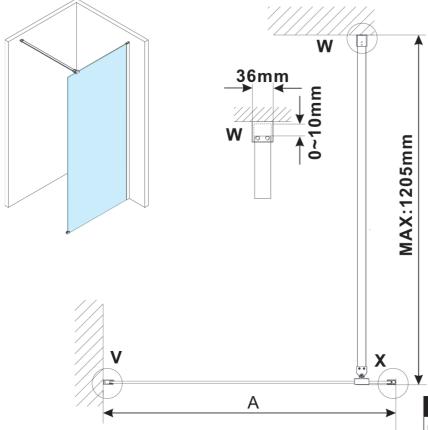

#### **Technical sheet**

| MODEL                              | A,mm      |
|------------------------------------|-----------|
| ES1070/ES1170/ES1270/ES1370/ES1570 | 690~705   |
| ES1080/ES1180/ES1280/ES1380/ES1580 | 790~805   |
| ES1090/ES1190/ES1290/ES1390/ES1590 | 890~905   |
| ES1010/ES1110/ES1210/ES1310/ES1510 | 990~1005  |
| ES1011/ES1111/ES1211/ES1311/ES1511 | 1090~1105 |
| ES1012/ES1112/ES1212/ES1312/ES1512 | 1190~1205 |
| ES1013/ES1113/ES1213/ES1313/ES1513 | 1290~1305 |
| ES1014/ES1114/ES1214/ES1314/ES1514 | 1390~1405 |
| ES1015/ES1115/ES1215/ES1315/ES1515 | 1490~1505 |

| MODEL                               | A,mm      |
|-------------------------------------|-----------|
| ES1070/ES1170/ES1270/ES1370/ES1570  | 690~705   |
| ES1080/ES1180/ES1280/ES1380/ES1580  | 790~805   |
| ES1090/ES1190/ES1290/ES1390/ES1590  | 890~905   |
| ES1010/ES1110/ES1210/ES1310/ES1510  | 990~1005  |
| ES1011/ES11111/ES1211/ES1311/ES1511 | 1090~1105 |
| ES1012/ES1112/ES1212/ES1312/ES1512  | 1190~1205 |
| ES1013/ES1113/ES1213/ES1313/ES1513  | 1290~1305 |
| ES1014/ES1114/ES1214/ES1314/ES1514  | 1390~1405 |
| ES1015/ES1115/ES1215/ES1315/ES1515  | 1490~1505 |