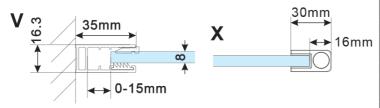

#### **Technical sheet**

| MODEL                              | A,mm      |
|------------------------------------|-----------|
| ES1070/ES1170/ES1270/ES1370/ES1570 | 690~705   |
| ES1080/ES1180/ES1280/ES1380/ES1580 | 790~805   |
| ES1090/ES1190/ES1290/ES1390/ES1590 | 890~905   |
| ES1010/ES1110/ES1210/ES1310/ES1510 | 990~1005  |
| ES1011/ES1111/ES1211/ES1311/ES1511 | 1090~1105 |
| ES1012/ES1112/ES1212/ES1312/ES1512 | 1190~1205 |
| ES1013/ES1113/ES1213/ES1313/ES1513 | 1290~1305 |
| ES1014/ES1114/ES1214/ES1314/ES1514 | 1390~1405 |
| ES1015/ES1115/ES1215/ES1315/ES1515 | 1490~1505 |

| MODEL                               | A,mm      |
|-------------------------------------|-----------|
| ES1070/ES1170/ES1270/ES1370/ES1570  | 690~705   |
| ES1080/ES1180/ES1280/ES1380/ES1580  | 790~805   |
| ES1090/ES1190/ES1290/ES1390/ES1590  | 890~905   |
| ES1010/ES1110/ES1210/ES1310/ES1510  | 990~1005  |
| ES1011/ES11111/ES1211/ES1311/ES1511 | 1090~1105 |
| ES1012/ES1112/ES1212/ES1312/ES1512  | 1190~1205 |
| ES1013/ES1113/ES1213/ES1313/ES1513  | 1290~1305 |
| ES1014/ES1114/ES1214/ES1314/ES1514  | 1390~1405 |
| ES1015/ES1115/ES1215/ES1315/ES1515  | 1490~1505 |