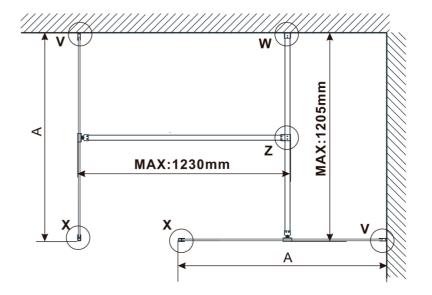

#### **Technical sheet**

| MODEL                              | A,mm      |
|------------------------------------|-----------|
| ES1070/ES1170/ES1270/ES1370/ES1570 | 690~705   |
| ES1080/ES1180/ES1280/ES1380/ES1580 | 790~805   |
| ES1090/ES1190/ES1290/ES1390/ES1590 | 890~905   |
| ES1010/ES1110/ES1210/ES1310/ES1510 | 990~1005  |
| ES1011/ES1111/ES1211/ES1311/ES1511 | 1090~1105 |
| ES1012/ES1112/ES1212/ES1312/ES1512 | 1190~1205 |
| ES1013/ES1113/ES1213/ES1313/ES1513 | 1290~1305 |
| ES1014/ES1114/ES1214/ES1314/ES1514 | 1390~1405 |
| ES1015/ES1115/ES1215/ES1315/ES1515 | 1490~1505 |

| MODEL                               | A,mm      |
|-------------------------------------|-----------|
| ES1070/ES1170/ES1270/ES1370/ES1570  | 690~705   |
| ES1080/ES1180/ES1280/ES1380/ES1580  | 790~805   |
| ES1090/ES1190/ES1290/ES1390/ES1590  | 890~905   |
| ES1010/ES1110/ES1210/ES1310/ES1510  | 990~1005  |
| ES1011/ES11111/ES1211/ES1311/ES1511 | 1090~1105 |
| ES1012/ES1112/ES1212/ES1312/ES1512  | 1190~1205 |
| ES1013/ES1113/ES1213/ES1313/ES1513  | 1290~1305 |
| ES1014/ES1114/ES1214/ES1314/ES1514  | 1390~1405 |
| ES1015/ES1115/ES1215/ES1315/ES1515  | 1490~1505 |

| MODEL                               | A,mm |
|-------------------------------------|------|
| ES1070/ES1170/ES1270/ES1370/ES1570  | 699  |
| ES1080/ES1180/ES1280/ES1380/ES1580  | 799  |
| ES1090/ES1190/ES1290/ES1390/ES1590  | 899  |
| ES1010/ES1110/ES1210/ES1310/ES1510  | 999  |
| ES1011/ES11111/ES1211/ES1311/ES1511 | 1099 |
| ES1012/ES1112/ES1212/ES1312/ES1512  | 1199 |
| ES1013/ES1113/ES1213/ES1313/ES1513  | 1299 |
| ES1014/ES1114/ES1214/ES1314/ES1514  | 1399 |
| ES1015/ES1115/ES1215/ES1315/ES1515  | 1499 |