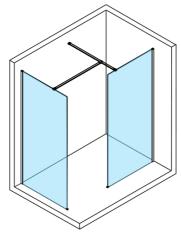

Order code: ES1314

Basic information

Brand: Polysan Series: ESCA

Size

Width: 1400 mm Height: 2100 mm

**Properties** 

Glass colour: Flute glass
Glass finish: Antidrop
Glass thickness: 8 mm
Weight / Piece: 38.0 kg
Packaging: 1 Piece
Warranty: 3 years