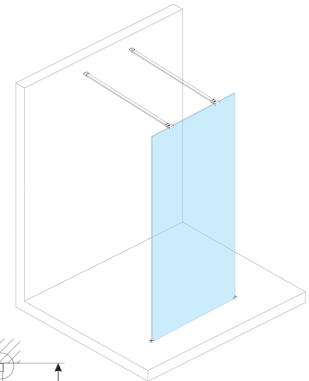

Order code: ES1314

Basic information

Brand: Polysan Series: ESCA

Size

Width: 1400 mm Height: 2100 mm

**Properties** 

Glass colour: Flute glass
Glass finish: Antidrop
Glass thickness: 8 mm
Weight / Piece: 38.0 kg
Packaging: 1 Piece
Warranty: 3 years