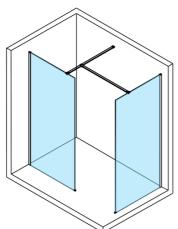

Order code: ES1314

Basic information

Brand: Polysan Series: ESCA

Size

Width: 1400 mm Height: 2100 mm

**Properties** 

Glass colour: Flute glass
Glass finish: Antidrop
Glass thickness: 8 mm
Weight / Piece: 38.0 kg
Packaging: 1 Piece
Warranty: 3 years