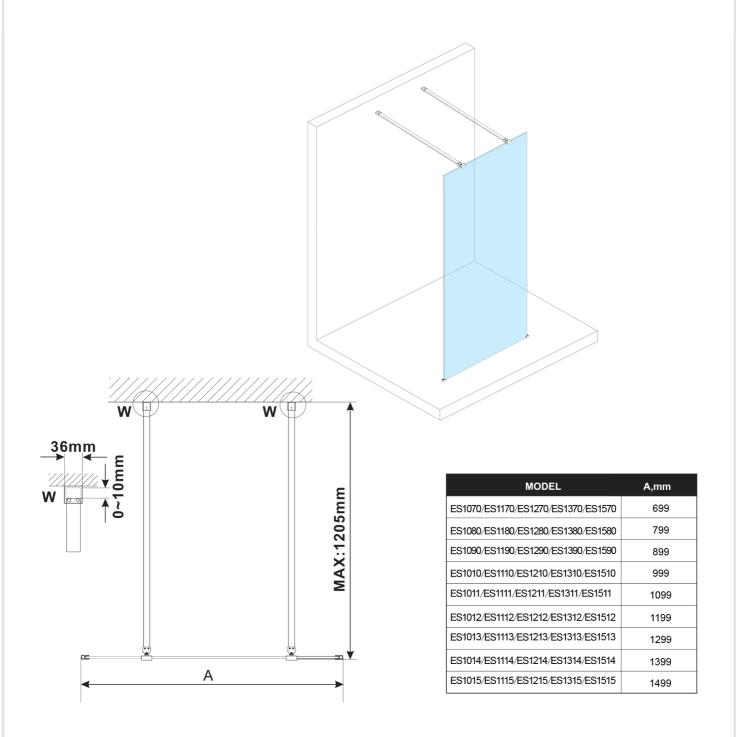

### **Technical sheet**

| MODEL                              | A,mm      |
|------------------------------------|-----------|
| ES1070/ES1170/ES1270/ES1370/ES1570 | 690~705   |
| ES1080/ES1180/ES1280/ES1380/ES1580 | 790~805   |
| ES1090/ES1190/ES1290/ES1390/ES1590 | 890~905   |
| ES1010/ES1110/ES1210/ES1310/ES1510 | 990~1005  |
| ES1011/ES1111/ES1211/ES1311/ES1511 | 1090~1105 |
| ES1012/ES1112/ES1212/ES1312/ES1512 | 1190~1205 |
| ES1013/ES1113/ES1213/ES1313/ES1513 | 1290~1305 |
| ES1014/ES1114/ES1214/ES1314/ES1514 | 1390~1405 |
| ES1015/ES1115/ES1215/ES1315/ES1515 | 1490~1505 |