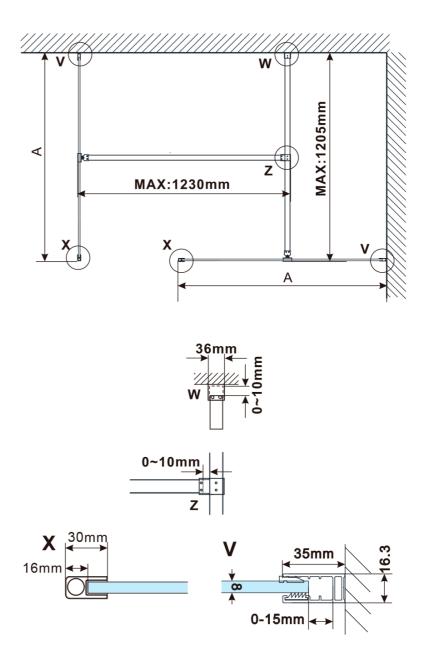

### **Technical sheet**

| MODEL                              | A,mm      |
|------------------------------------|-----------|
| ES1070/ES1170/ES1270/ES1370/ES1570 | 690~705   |
| ES1080/ES1180/ES1280/ES1380/ES1580 | 790~805   |
| ES1090/ES1190/ES1290/ES1390/ES1590 | 890~905   |
| ES1010/ES1110/ES1210/ES1310/ES1510 | 990~1005  |
| ES1011/ES1111/ES1211/ES1311/ES1511 | 1090~1105 |
| ES1012/ES1112/ES1212/ES1312/ES1512 | 1190~1205 |
| ES1013/ES1113/ES1213/ES1313/ES1513 | 1290~1305 |
| ES1014/ES1114/ES1214/ES1314/ES1514 | 1390~1405 |
| ES1015/ES1115/ES1215/ES1315/ES1515 | 1490~1505 |