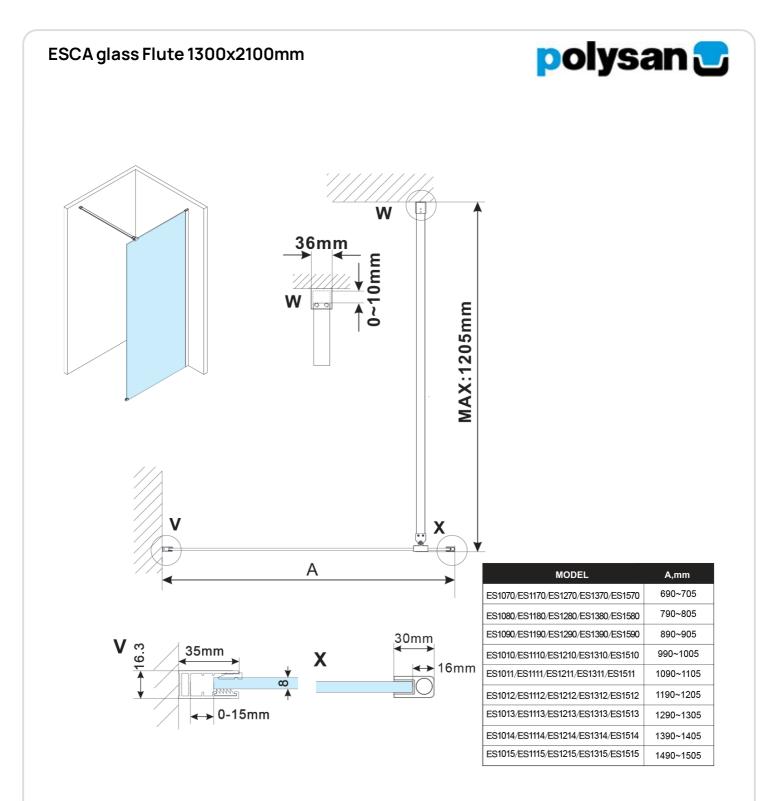

### **Technical sheet**

| MODEL                              | A,mm      |
|------------------------------------|-----------|
| ES1070/ES1170/ES1270/ES1370/ES1570 | 690~705   |
| ES1080/ES1180/ES1280/ES1380/ES1580 | 790~805   |
| ES1090/ES1190/ES1290/ES1390/ES1590 | 890~905   |
| ES1010/ES1110/ES1210/ES1310/ES1510 | 990~1005  |
| ES1011/ES1111/ES1211/ES1311/ES1511 | 1090~1105 |
| ES1012/ES1112/ES1212/ES1312/ES1512 | 1190~1205 |
| ES1013/ES1113/ES1213/ES1313/ES1513 | 1290~1305 |
| ES1014/ES1114/ES1214/ES1314/ES1514 | 1390~1405 |
| ES1015/ES1115/ES1215/ES1315/ES1515 | 1490~1505 |