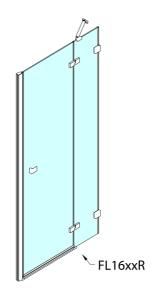

## FORTIS EDGE Alcove Shower Door 1200mm, clear glass/left

Order code: FL1612L

**Basic information** 

Brand: Polysan
Series: FORTIS EDGE

Size

Width: 1200 mm Height: 2000 mm

**Properties** 

Profile colour: Chrome - polished aluminum

Shape: Alcove door Type of opening: Single pivot door

Opening direction: Left
Opening width: 540 mm

Glass colour: TRANSPARENT glass

Glass finish: Antidrop
Glass thickness: 8 mm
Installation width from: 1190 mm
Installation width up to: 1205 mm