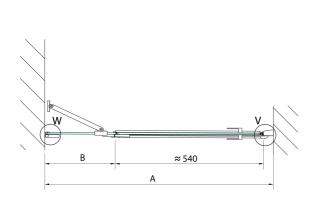

## **Technical sheet**

|        | A (mm)    | B (mm) |
|--------|-----------|--------|
| FL1680 | 790-805   | ≈190   |
| FL1690 | 890-905   | ≈290   |
| FL1610 | 990-1005  | ≈390   |
| FL1611 | 1090-1105 | ≈490   |
| FL1612 | 1190-1205 | ≈590   |

- CZ: Stavební připravenost pro montáž na dlažbu kóty A= vzdálenost mezi zdmi.
- EN: Construction readiness for floor mounting dimension A= distance between walls.