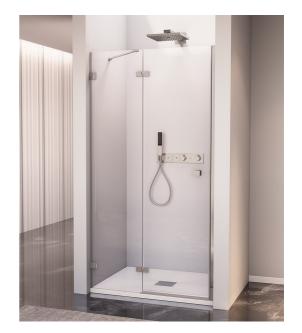

## FORTIS EDGE Alcove Shower Door 1200mm, clear glass/left

Order code: FL1612L

**Basic information** 

Brand: Polysan
Series: FORTIS EDGE

Size

Width: 1200 mm Height: 2000 mm

**Properties** 

Profile colour: Chrome - polished aluminum

Shape: Alcove door Type of opening: Single pivot door

Opening direction: Left
Opening width: 540 mm

Glass colour: TRANSPARENT glass

Glass finish: Antidrop
Glass thickness: 8 mm
Installation width from: 1190 mm
Installation width up to: 1205 mm

Properties: Frameless design

Weight / Piece: 42.0 kg Packaging: 1 Piece Warranty: 2 years