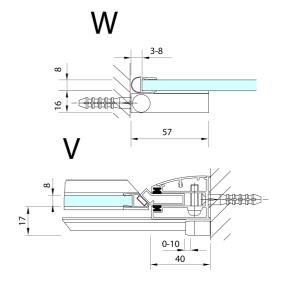

## **Technical sheet**

|        | A (mm)    | B (mm) |
|--------|-----------|--------|
| FL1680 | 790-805   | ≈190   |
| FL1690 | 890-905   | ≈290   |
| FL1610 | 990-1005  | ≈390   |
| FL1611 | 1090-1105 | ≈490   |
| FL1612 | 1190-1205 | ≈590   |