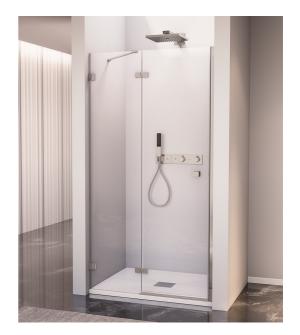

## FORTIS EDGE Alcove Shower Door 900mm, clear glass/left

Order code: FL1690L

**Basic information** 

Brand: Polysan
Series: FORTIS EDGE

Size

Width: 900 mm Height: 2000 mm

**Properties** 

Profile colour: Chrome - polished aluminum

Shape: Alcove door Type of opening: Single pivot door

Opening direction: Left
Opening width: 540 mm

Glass colour: TRANSPARENT glass

Glass finish: Antidrop
Glass thickness: 8 mm
Installation width from: 890 mm
Installation width up to: 905 mm

Properties: Frameless design

Weight / Piece: 42.0 kg Packaging: 1 Piece Warranty: 2 years