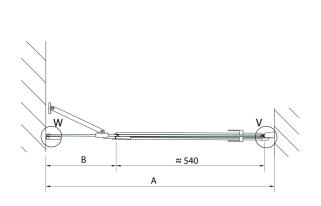

## **Technical sheet**

|        | A (mm)    | B (mm) |
|--------|-----------|--------|
| FL1680 | 790-805   | ≈190   |
| FL1690 | 890-905   | ≈290   |
| FL1610 | 990-1005  | ≈390   |
| FL1611 | 1090-1105 | ≈490   |
| FL1612 | 1190-1205 | ≈590   |

- CZ: Stavební připravenost pro montáž na dlažbu kóty A= vzdálenost mezi zdmi.
- EN: Construction readiness for floor mounting dimension A= distance between walls.