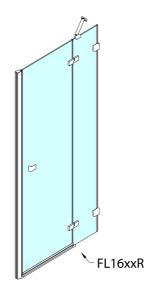

## FORTIS EDGE Alcove Shower Door 900mm, clear glass/left

Order code: FL1690L

**Basic information** 

Brand: Polysan
Series: FORTIS EDGE

Size

Width: 900 mm Height: 2000 mm

**Properties** 

Profile colour: Chrome - polished aluminum

Shape: Alcove door Type of opening: Single pivot door

Opening direction: Left
Opening width: 540 mm

Glass colour: TRANSPARENT glass

Glass finish: Antidrop
Glass thickness: 8 mm
Installation width from: 890 mm
Installation width up to: 905 mm

## FORTIS EDGE Alcove Shower Door 900mm, clear glass/left