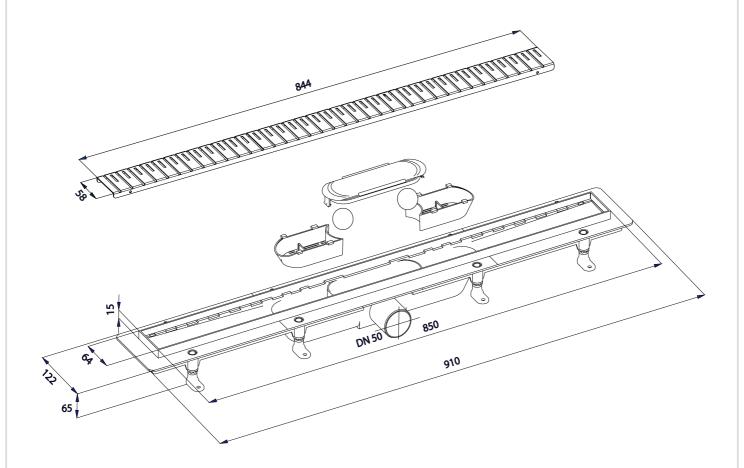

## KLAVER floor drain with stainless steel grate, L-910, DN50, gold matt

Order code: 73741GB

**Basic information** 

Brand: Polysan

Series: KLAVER, FLISE, INDY

Size

Length: 910 mm Width: 122 mm Height: 65 mm

**Properties** 

Colour: Gold matt Material: Plastic

Installation: Freestanding

50 mm Waste diameter: Shower channel length 910 mm

from:

Shower channel length 910 mm

to:

Weight / Piece: 2.11 kg Packing: 1 Piece

Guarantee: 2 years

Hook (Order code: NDNO3180-3)

KLAVER stainless steel grate 844mm, black matt (Order code: 73741GB-01)