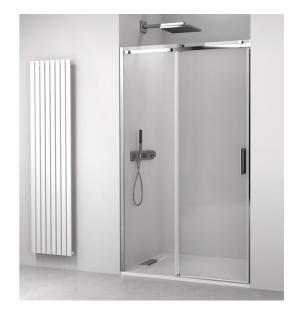

## THRON LINE SQUARE shower door 1600 mm, square rollers, clear glass

Order code:

TL5016-5002

#### Properties

| Color profile:            | Chrome - Brushed aluminum |
|---------------------------|---------------------------|
| Shape:                    | Niche door                |
| Type of opening:          | Sliding door              |
| Opening direction:        | Universal                 |
| Opening width:            | 646 mm                    |
| Glass colour:             | TRANSPARENT glass         |
| Glass finish:             | Antidrop                  |
| Glass thickness:          | 8 mm                      |
| Installation width from:  | 1580 mm                   |
| Installation width up to: | 1610 mm                   |
| Properties:               | Frameless design          |
| Weight / Piece:           | 64.1 kg                   |
| Packing:                  | 3 Piece                   |
| Guarantee:                | 3 years                   |