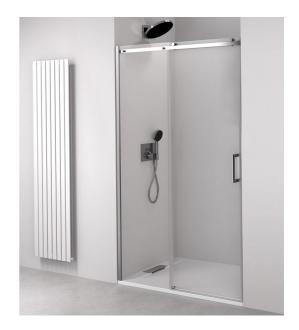

## THRON LINE ROUND shower door 1600 mm, round rollers, clear glass

Order code:

TL5016-5005

#### Properties

| Chrome - Brushed aluminum |
|---------------------------|
| Niche door                |
| Sliding door              |
| Universal                 |
| 646 mm                    |
| TRANSPARENT glass         |
| Antidrop                  |
| 8 mm                      |
| 1580 mm                   |
| 1610 mm                   |
| Frameless design          |
| 64.1 kg                   |
| 3 Piece                   |
| 3 years                   |
|                           |