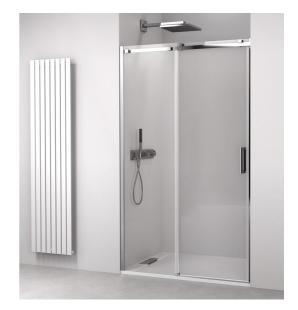

## THRON LINE SQUARE shower door 1300 mm, square rollers, clear glass

Order code:

TL5013-5002

# THRON LINE SQUARE shower door 1300 mm, square rollers, clear glass