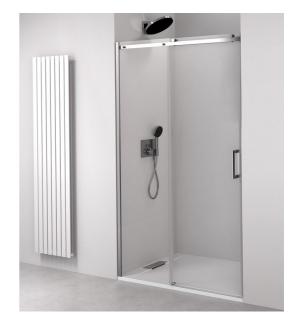

# THRON LINE ROUND shower door 1300 mm, round rollers, clear glass

Order code:

TL5013-5005

#### **Basic information**

Brand: Series:

**Size** Width: 1300 mm

2000 mm

Polysan

THRON LINE

### Properties

Height:

| Color profile:            | Chrome - Brushed aluminum |
|---------------------------|---------------------------|
| Shape:                    | Niche door                |
| Type of opening:          | Sliding door              |
| Opening direction:        | Universal                 |
| Opening width:            | 546 mm                    |
| Glass colour:             | TRANSPARENT glass         |
| Glass finish:             | Antidrop                  |
| Glass thickness:          | 8 mm                      |
| Installation width from:  | 1280 mm                   |
| Installation width up to: | : 1310 mm                 |
| Properties:               | Frameless design          |
| Weight / Piece:           | 53.1 kg                   |
| Packing:                  | 2 Piece                   |
| Guarantee:                | 3 years                   |
|                           |                           |