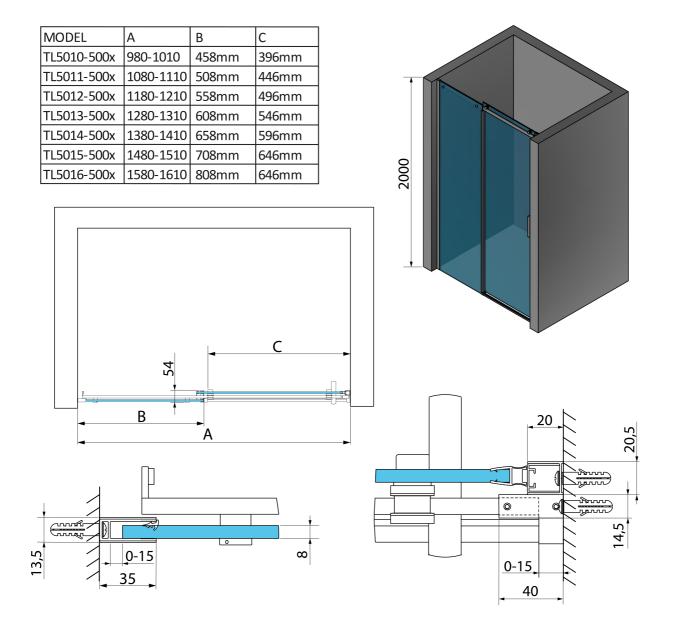

### Properties

Height:

| Color profile:            | Chrome - Brushed aluminum |
|---------------------------|---------------------------|
| Shape:                    | Niche door                |
| Type of opening:          | Sliding door              |
| Opening direction:        | Universal                 |
| Opening width:            | 546 mm                    |
| Glass colour:             | TRANSPARENT glass         |
| Glass finish:             | Antidrop                  |
| Glass thickness:          | 8 mm                      |
| Installation width from:  | 1280 mm                   |
| Installation width up to: | : 1310 mm                 |
| Properties:               | Frameless design          |
| Weight / Piece:           | 53.1 kg                   |
| Packing:                  | 2 Piece                   |
| Guarantee:                | 3 years                   |
|                           |                           |