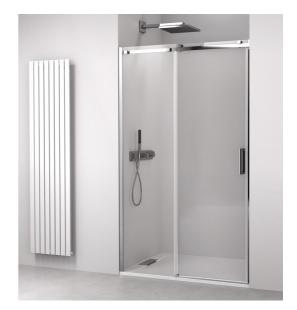

## THRON LINE SQUARE shower door 1100 mm, square rollers, clear glass

Order code:

TL5011-5002

## **Basic information**

Brand: Series:

Size Width:

Height:

1100 mm

2000 mm

Polysan

THRON LINE

### Properties

| Chrome - Brushed aluminum |
|---------------------------|
| Niche door                |
| Sliding door              |
| Universal                 |
| 446 mm                    |
| TRANSPARENT glass         |
| Antidrop                  |
| 8 mm                      |
| 1080 mm                   |
| 1110 mm                   |
| Frameless design          |
| 45.1 kg                   |
| 2 Piece                   |
| 3 years                   |
|                           |