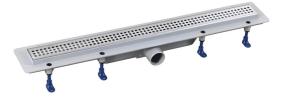

# INDY floor drain with stainless steel grate, L-810, DN50

Order code:

73651

### Size

Length: Width: Height: 810 mm 122 mm 65 mm

### Properties

| Colour:               | Stainless steel |
|-----------------------|-----------------|
| Material:             | Plastic         |
| Installation:         | Freestanding    |
| Waste diameter:       | 50 mm           |
| Shower channel length | 810 mm          |
| from:                 |                 |
| Shower channel length | 810 mm          |
| to:                   |                 |
| Weight / Piece:       | 1.92 kg         |
| Packing:              | 1 Piece         |
| Guarantee:            | 2 years         |