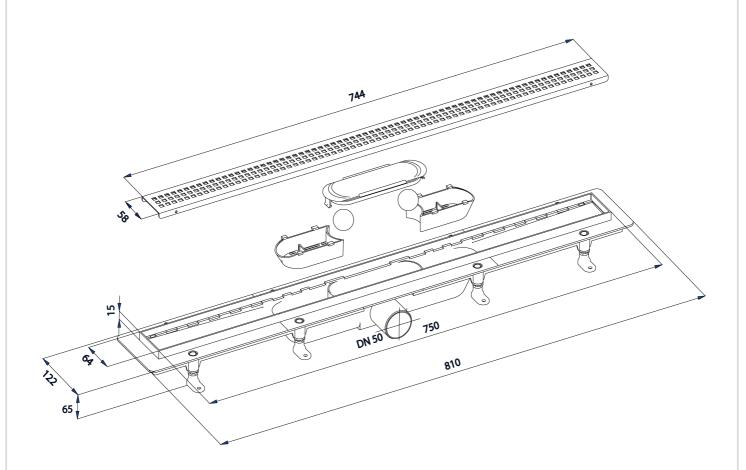

# INDY floor drain with stainless steel grate, L-810, DN50

Order code:

73651

### Size

Length: Width: Height: 810 mm 122 mm 65 mm

### Properties

| Colour:               | Stainless steel |
|-----------------------|-----------------|
| Material:             | Plastic         |
| Installation:         | Freestanding    |
| Waste diameter:       | 50 mm           |
| Shower channel length | 810 mm          |
| from:                 |                 |
| Shower channel length | 810 mm          |
| to:                   |                 |
| Weight / Piece:       | 1.92 kg         |
| Packing:              | 1 Piece         |
| Guarantee:            | 2 years         |

## Spare parts

Hook (Order code: NDNO3180-3)

INDY floor drain with stainless steel grate, L-810, DN50

**Technical sheet** 