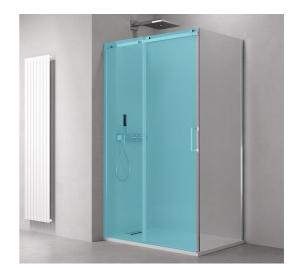

### THRON LINE Side Panel 800 mm, clear glass

Order code:

TL3080

#### Properties

Color profile: Shape: Glass colour: Glass finish: Glass thickness: Weight / Piece: Packing: Guarantee: Chrome - Brushed aluminum Fixed wall for shower door TRANSPARENT glass Antidrop 8 mm 33.0 kg 1 Piece 3 years

# THRON LINE Side Panel 800 mm, clear glass