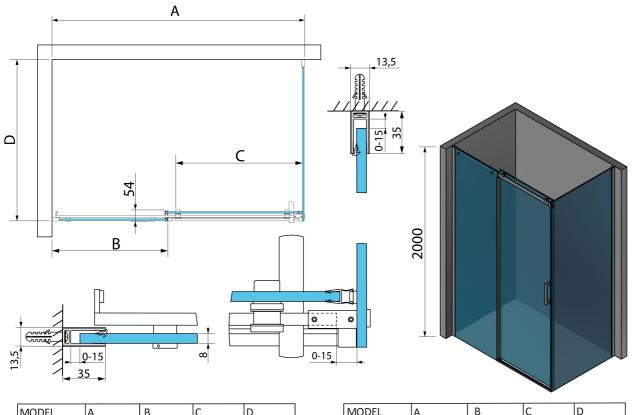

## **Technical sheet**

| MODEL       | A         | В     | С     | D       |
|-------------|-----------|-------|-------|---------|
| TL1070-500x | 990-1020  | 458mm | 396mm | 680-695 |
| TL1080-500x | 990-1020  | 458mm | 396mm | 780-795 |
| TL1090-500x | 990-1020  | 458mm | 396mm | 880-895 |
| TL1010-500x | 990-1020  | 458mm | 396mm | 980-995 |
| TL1170-500x | 1090-1110 | 508mm | 446mm | 680-695 |
| TL1180-500x | 1090-1110 | 508mm | 446mm | 780-795 |
| TL1190-500x | 1090-1110 | 508mm | 446mm | 880-895 |
| TL1110-500x | 1090-1110 | 508mm | 446mm | 980-995 |
| TL1270-500x | 1190-1210 | 558mm | 496mm | 680-695 |
| TL1280-500x | 1190-1210 | 558mm | 496mm | 780-795 |
| TL1290-500x | 1190-1210 | 558mm | 496mm | 880-895 |
| TL1210-500x | 1190-1210 | 558mm | 496mm | 980-995 |
| TL1370-500x | 1290-1310 | 608mm | 546mm | 680-695 |
| TL1380-500x | 1290-1310 | 608mm | 546mm | 780-795 |

| MODEL       | A         | В     | С     | D       |
|-------------|-----------|-------|-------|---------|
| TL1390-500x | 1290-1310 | 608mm | 546mm | 880-895 |
| TL1310-500x | 1290-1310 | 608mm | 546mm | 980-995 |
| TL1470-500x | 1390-1410 | 658mm | 596mm | 680-695 |
| TL1480-500x | 1390-1410 | 658mm | 596mm | 780-795 |
| TL1490-500x | 1390-1410 | 658mm | 596mm | 880-895 |
| TL1410-500x | 1390-1410 | 658mm | 596mm | 980-995 |
| TL1570-500x | 1490-1510 | 708mm | 646mm | 680-695 |
| TL1580-500x | 1490-1510 | 708mm | 646mm | 780-795 |
| TL1590-500x | 1490-1510 | 708mm | 646mm | 880-895 |
| TL1510-500x | 1490-1510 | 708mm | 646mm | 980-995 |
| TL1670-500x | 1590-1610 | 808mm | 646mm | 680-695 |
| TL1680-500x | 1590-1610 | 808mm | 646mm | 780-795 |
| TL1690-500x | 1590-1610 | 808mm | 646mm | 880-895 |
| TL1610-500x | 1590-1610 | 808mm | 646mm | 980-995 |