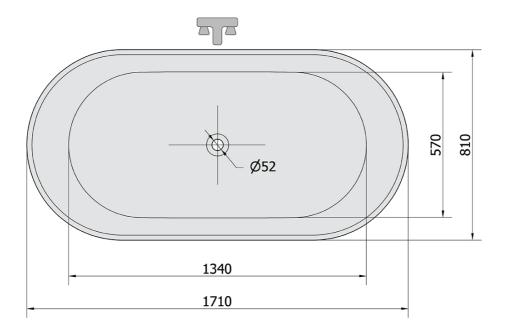

## REDUTA Cast Marble Freestanding Bath 171x81x58cm, Black/White

Order code: 71973

**Basic information** 

Brand: Polysan

Size

Length: 1710 mm
Width: 810 mm
Height: 580 mm
Volume: 351 l

**Properties** 

Colour: White/Black
Material: Cast marble
Shape: Freestanding
Installation: Independent

Waste diameter: 52 mm
Weight / Piece: 225.0 kg
Packing: 1 Piece
Guarantee: 2 years