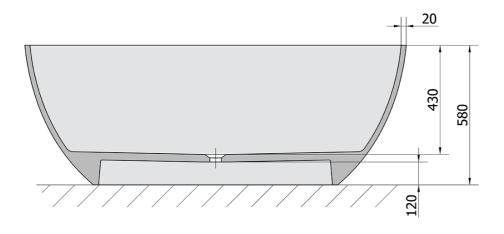

## REDUTA Cast Marble Freestanding Bath 171x81x58cm, Black/White

Order code: 71973

**Basic information** 

Brand: Polysan

Size

Length: 1710 mm
Width: 810 mm
Height: 580 mm
Volume: 351 l

**Properties** 

Colour: White/Black
Material: Cast marble
Shape: Freestanding
Installation: Independent

Waste diameter: 52 mm
Weight / Piece: 225.0 kg
Packing: 1 Piece
Guarantee: 2 years