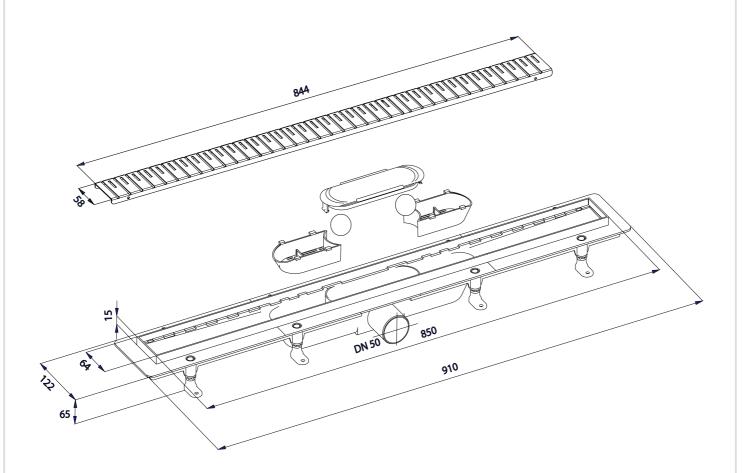

# KLAVER floor drain with stainless steel grate, L-910, DN50

Order code:

73741

#### Size

Length: Width: Height: 910 mm 122 mm 65 mm

## Properties

| Colour:               | Stainless steel |
|-----------------------|-----------------|
| Material:             | Plastic         |
| Installation:         | Freestanding    |
| Waste diameter:       | 50 mm           |
| Shower channel length | 910 mm          |
| from:                 |                 |
| Shower channel length | 910 mm          |
| to:                   |                 |
| Weight / Piece:       | 2.0 kg          |
| Packing:              | 1 Piece         |
| Guarantee:            | 2 years         |