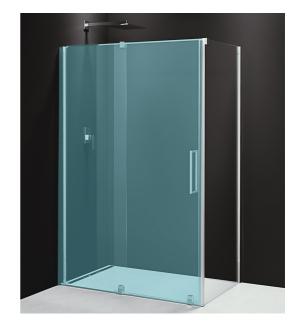

## ROLLS LINE Side Panel 1000mm, height 2000mm, clear glass

Order code: RL3415

**Basic information** 

Brand: Polysan
Series: ROLLS LINE

Size

Width: 1000 mm Height: 2000 mm

**Properties** 

Color profile: Chrome - Brushed aluminum
Shape: Fixed wall for shower door

Glass colour: TRANSPARENT glass

Glass finish: Antidrop
Glass thickness: 8 mm
Weight / Piece: 42.0 kg
Guarantee: 2 years

## ROLLS LINE Side Panel 1000mm, height 2000mm, clear glass