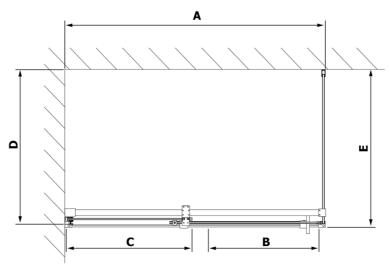

## **Technical sheet**

| Model  | D       | E        |
|--------|---------|----------|
| RL3215 | 765-785 | 780-800  |
| RL3315 | 865-885 | 880-900  |
| RL3415 | 965-985 | 980-1000 |

| Model  | Α         | В   | С    |
|--------|-----------|-----|------|
| RL1115 | 1070-1110 | 425 | ~500 |
| RL1215 | 1170-1210 | 475 | ~550 |
| RL1315 | 1270-1310 | 525 | ~600 |
| RL1415 | 1370-1410 | 575 | ~650 |
| RL1515 | 1470-1510 | 625 | ~700 |
| RL1615 | 1570-1610 | 675 | ~750 |