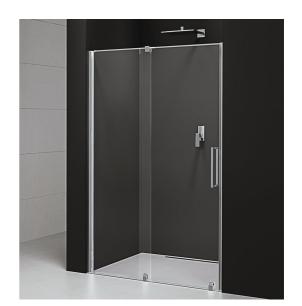

### ROLLS LINE shower door 1600mm, height 2000mm, clear glass

Order code: RL1615

**Basic information** 

Brand: Polysan
Series: ROLLS LINE

Size

Width: 1600 mm Height: 2000 mm

**Properties** 

Color profile: Chrome - Brushed aluminum

Shape: Niche door
Type of opening: Sliding door
Opening direction: Universal
Opening width: 675 mm

Glass colour: TRANSPARENT glass

Glass finish: Antidrop
Glass thickness: 8 mm
Installation width from: 1570 mm
Installation width up to: 1610 mm

Properties: Frameless design

Weight / Piece: 39.0 kg Guarantee: 2 years