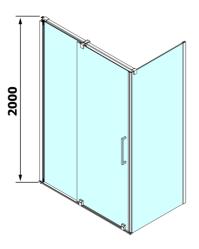

### ROLLS LINE shower door 1600mm, height 2000mm, clear glass

Order code: RL1615

**Basic information** 

Brand: Polysan
Series: ROLLS LINE

Size

Width: 1600 mm Height: 2000 mm

**Properties** 

Color profile: Chrome - Brushed aluminum

Shape: Niche door
Type of opening: Sliding door
Opening direction: Universal
Opening width: 675 mm

Glass colour: TRANSPARENT glass

Glass finish: Antidrop
Glass thickness: 8 mm
Installation width from: 1570 mm
Installation width up to: 1610 mm

Properties: Frameless design

Weight / Piece: 39.0 kg Guarantee: 2 years