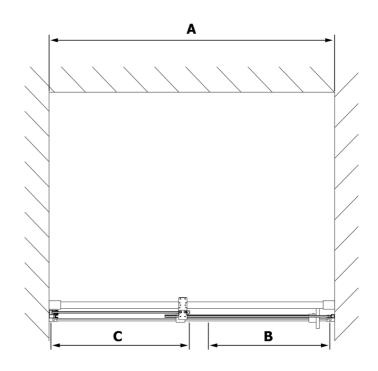

#### **Technical sheet**

| MODEL  | Α         | В   | С    |
|--------|-----------|-----|------|
| RL1115 | 1070-1110 | 425 | ~500 |
| RL1215 | 1170-1210 | 475 | ~550 |
| RL1315 | 1270-1310 | 525 | ~600 |
| RL1415 | 1370-1410 | 575 | ~650 |
| RL1515 | 1470-1510 | 625 | ~700 |
| RL1615 | 1570-1610 | 675 | ~750 |

| Model  | Α         | В   | С    |
|--------|-----------|-----|------|
| RL1115 | 1070-1110 | 425 | ~500 |
| RL1215 | 1170-1210 | 475 | ~550 |
| RL1315 | 1270-1310 | 525 | ~600 |
| RL1415 | 1370-1410 | 575 | ~650 |
| RL1515 | 1470-1510 | 625 | ~700 |
| RL1615 | 1570-1610 | 675 | ~750 |