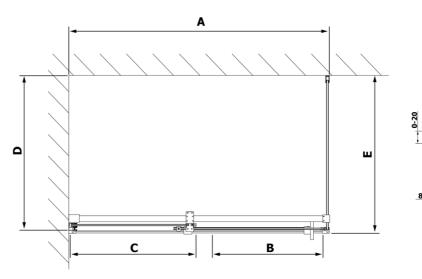

#### **Technical sheet**

| MODEL  | Α         | В   | С    |
|--------|-----------|-----|------|
| RL1115 | 1070-1110 | 425 | ~500 |
| RL1215 | 1170-1210 | 475 | ~550 |
| RL1315 | 1270-1310 | 525 | ~600 |
| RL1415 | 1370-1410 | 575 | ~650 |
| RL1515 | 1470-1510 | 625 | ~700 |
| RL1615 | 1570-1610 | 675 | ~750 |

# ROLLS LINE shower door 1600mm, height 2000mm, clear glass

| Model   | D       | E        |
|---------|---------|----------|
| RL3215  | 765-785 | 780-800  |
| RL3315  | 865-885 | 880-900  |
| DI 2415 | 065.005 | 000 1000 |

| Model  | Α         | В   | С    |
|--------|-----------|-----|------|
| RL1115 | 1070-1110 | 425 | ~500 |
| RL1215 | 1170-1210 | 475 | ~550 |
| RL1315 | 1270-1310 | 525 | ~600 |
| RL1415 | 1370-1410 | 575 | ~650 |
| RL1515 | 1470-1510 | 625 | ~700 |
| RL1615 | 1570-1610 | 675 | ~750 |