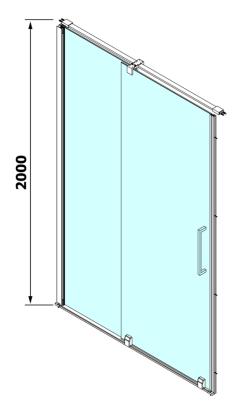

### ROLLS LINE shower door 1600mm, height 2000mm, clear glass

Order code: RL1615

**Basic information** 

Brand: Polysan
Series: ROLLS LINE

Size

Width: 1600 mm Height: 2000 mm

**Properties** 

Color profile: Chrome - Brushed aluminum

Shape: Niche door
Type of opening: Sliding door
Opening direction: Universal
Opening width: 675 mm

Glass colour: TRANSPARENT glass

Glass finish: Antidrop
Glass thickness: 8 mm
Installation width from: 1570 mm
Installation width up to: 1610 mm