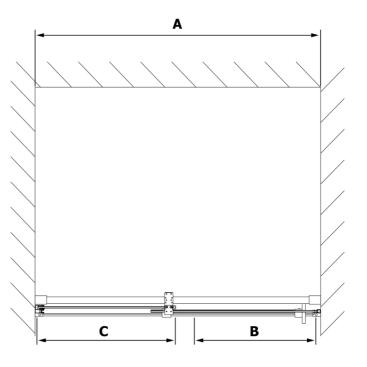

## **Technical sheet**

| MODEL  | A         | В   | C    |
|--------|-----------|-----|------|
| RL1115 | 1070-1110 | 425 | ~500 |
| RL1215 | 1170-1210 | 475 | ~550 |
| RL1315 | 1270-1310 | 525 | ~600 |
| RL1415 | 1370-1410 | 575 | ~650 |
| RL1515 | 1470-1510 | 625 | ~700 |
| RL1615 | 1570-1610 | 675 | ~750 |
|        |           |     |      |