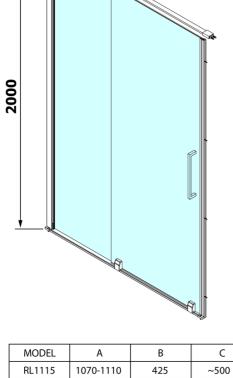

## **Technical sheet**

| MODEL  | A         | В   | C    |
|--------|-----------|-----|------|
| RL1115 | 1070-1110 | 425 | ~500 |
| RL1215 | 1170-1210 | 475 | ~550 |
| RL1315 | 1270-1310 | 525 | ~600 |
| RL1415 | 1370-1410 | 575 | ~650 |
| RL1515 | 1470-1510 | 625 | ~700 |
| RL1615 | 1570-1610 | 675 | ~750 |
|        |           |     |      |