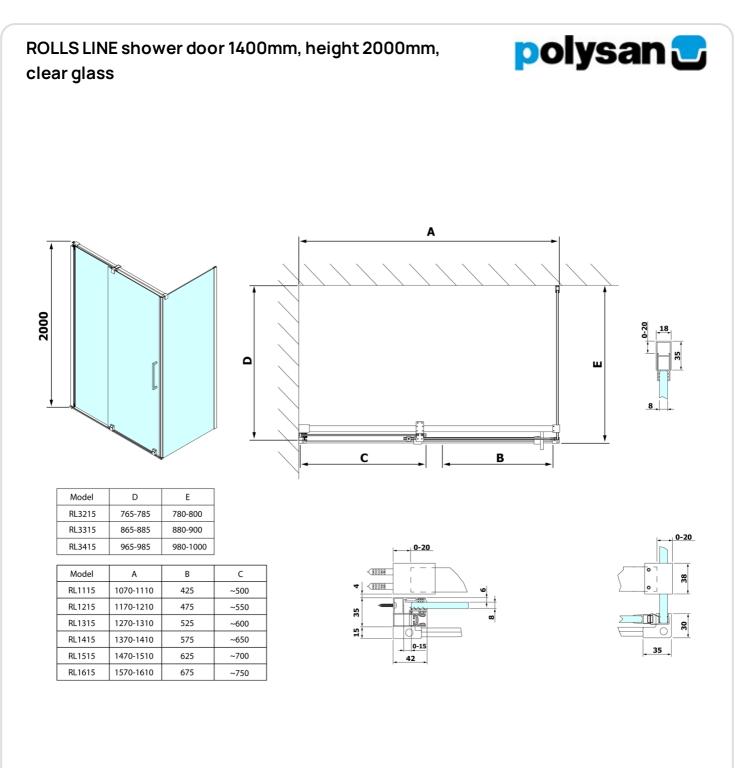

# ROLLS LINE shower door 1400mm, height 2000mm, clear glass

## **Technical sheet**

| MODEL  | A         | В   | C    |
|--------|-----------|-----|------|
| RL1115 | 1070-1110 | 425 | ~500 |
| RL1215 | 1170-1210 | 475 | ~550 |
| RL1315 | 1270-1310 | 525 | ~600 |
| RL1415 | 1370-1410 | 575 | ~650 |
| RL1515 | 1470-1510 | 625 | ~700 |
| RL1615 | 1570-1610 | 675 | ~750 |
|        |           |     |      |