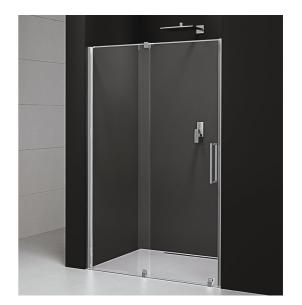

## ROLLS LINE shower door 1400mm, height 2000mm, clear glass

Order code:

RL1415

Polysan

**ROLLS LINE** 

#### Properties

| Chrome - Brushed aluminum |
|---------------------------|
| Niche door                |
| Sliding door              |
| Universal                 |
| 575 mm                    |
| TRANSPARENT glass         |
| Antidrop                  |
| 8 mm                      |
| 1370 mm                   |
| 1410 mm                   |
| Frameless design          |
| 65.0 kg                   |
| 2 years                   |
|                           |