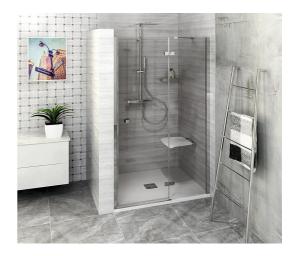

## FORTIS LINE Alcove Shower Door 1500 mm, clear glass/right

Order code:

FL1415R

## FORTIS LINE Alcove Shower Door 1500 mm, clear glass/right