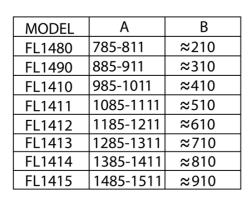

| Color profile:            | Chrome - Brushed aluminum |
|---------------------------|---------------------------|
| Shape:                    | Niche door                |
| Type of opening:          | Opening single wing       |
| Opening direction:        | Right                     |
| Opening width:            | 540 mm                    |
| Glass colour:             | TRANSPARENT glass         |
| Glass finish:             | Antidrop                  |
| Glass thickness:          | 8 mm                      |
| Installation width from:  | 1485 mm                   |
| Installation width up to: | 1511 mm                   |
| Properties:               | Frameless design          |
| Weight / Piece:           | 57.0 kg                   |
| Packing:                  | 1 Piece                   |
| Guarantee:                | 2 years                   |
|                           |                           |