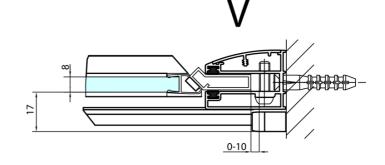

| Color profile:            | Chrome - Brushed aluminum |
|---------------------------|---------------------------|
| Shape:                    | Niche door                |
| Type of opening:          | Opening single wing       |
| Opening direction:        | Right                     |
| Opening width:            | 540 mm                    |
| Glass colour:             | TRANSPARENT glass         |
| Glass finish:             | Antidrop                  |
| Glass thickness:          | 8 mm                      |
| Installation width from:  | 1485 mm                   |
| Installation width up to: | 1511 mm                   |
| Properties:               | Frameless design          |
| Weight / Piece:           | 57.0 kg                   |
| Packing:                  | 1 Piece                   |
| Guarantee:                | 2 years                   |
|                           |                           |