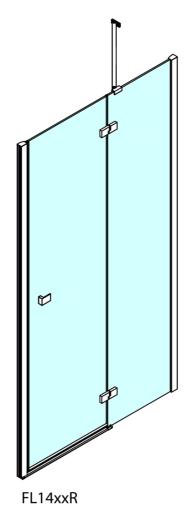

## FORTIS LINE Alcove Shower Door 1500 mm, clear glass/right

**Technical sheet** 

FL14xxL