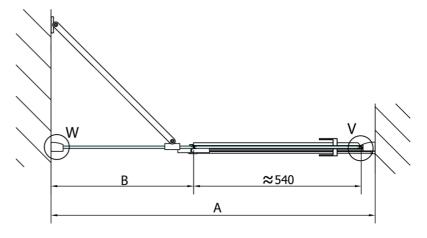

| Color profile:            | Chrome - Brushed aluminum |
|---------------------------|---------------------------|
| Shape:                    | Niche door                |
| Type of opening:          | Opening single wing       |
| Opening direction:        | Right                     |
| Opening width:            | 540 mm                    |
| Glass colour:             | TRANSPARENT glass         |
| Glass finish:             | Antidrop                  |
| Glass thickness:          | 8 mm                      |
| Installation width from:  | 1485 mm                   |
| Installation width up to: | 1511 mm                   |
| Properties:               | Frameless design          |
| Weight / Piece:           | 57.0 kg                   |
| Packing:                  | 1 Piece                   |
| Guarantee:                | 2 years                   |
|                           |                           |