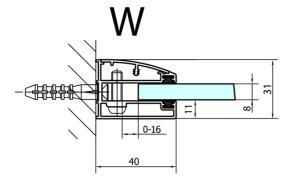

| Color profile:            | Chrome - Brushed aluminum |
|---------------------------|---------------------------|
| Shape:                    | Niche door                |
| Type of opening:          | Opening single wing       |
| Opening direction:        | Right                     |
| Opening width:            | 540 mm                    |
| Glass colour:             | TRANSPARENT glass         |
| Glass finish:             | Antidrop                  |
| Glass thickness:          | 8 mm                      |
| Installation width from:  | 1485 mm                   |
| Installation width up to: | 1511 mm                   |
| Properties:               | Frameless design          |
| Weight / Piece:           | 57.0 kg                   |
| Packing:                  | 1 Piece                   |
| Guarantee:                | 2 years                   |
|                           |                           |