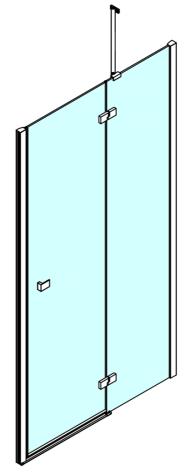

### FORTIS LINE Alcove Shower Door 1500 mm, clear glass/left

Order code:

FL1415L

#### **Basic information**

Brand: Series:

1500 mm

Polysan FORTIS LINE

**Size** Width:

Height:

1500 mm 2000 mm

#### Properties

| Color profile:                    | Chrome - Brushed aluminum |  |
|-----------------------------------|---------------------------|--|
| Shape:                            | Niche door                |  |
| Type of opening:                  | Opening single wing       |  |
| Opening direction:                | Left                      |  |
| Opening width:                    | 540 mm                    |  |
| Glass colour:                     | TRANSPARENT glass         |  |
| Glass finish:                     | Antidrop                  |  |
| Glass thickness:                  | 8 mm                      |  |
| Installation width from:          | 1485 mm                   |  |
| Installation width up to: 1511 mm |                           |  |
| Properties:                       | Frameless design          |  |
| Weight / Piece:                   | 57.0 kg                   |  |
| Packing:                          | 1 Piece                   |  |
| Guarantee:                        | 2 years                   |  |