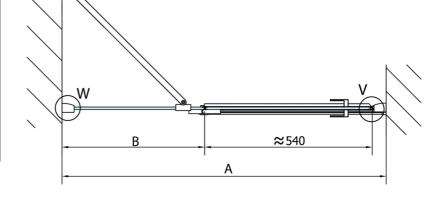

## FORTIS LINE Alcove Shower Door 1500 mm, clear glass/left

**Technical sheet** 

| MODEL  | А         | В    |
|--------|-----------|------|
| FL1480 | 785-811   | ≈210 |
| FL1490 | 885-911   | ≈310 |
| FL1410 | 985-1011  | ≈410 |
| FL1411 | 1085-1111 | ≈510 |
| FL1412 | 1185-1211 | ≈610 |
| FL1413 | 1285-1311 | ≈710 |
| FL1414 | 1385-1411 | ≈810 |
| FL1415 | 1485-1511 | ≈910 |