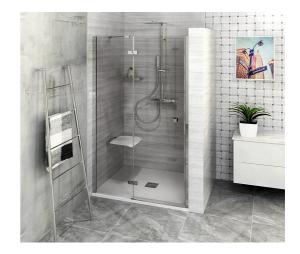

### FORTIS LINE Alcove Shower Door 1500 mm, clear glass/left

Order code:

FL1415L

#### Properties

| Color profile:                    | Chrome - Brushed aluminum |  |
|-----------------------------------|---------------------------|--|
| Shape:                            | Niche door                |  |
| Type of opening:                  | Opening single wing       |  |
| Opening direction:                | Left                      |  |
| Opening width:                    | 540 mm                    |  |
| Glass colour:                     | TRANSPARENT glass         |  |
| Glass finish:                     | Antidrop                  |  |
| Glass thickness:                  | 8 mm                      |  |
| Installation width from:          | 1485 mm                   |  |
| Installation width up to: 1511 mm |                           |  |
| Properties:                       | Frameless design          |  |
| Weight / Piece:                   | 57.0 kg                   |  |
| Packing:                          | 1 Piece                   |  |
| Guarantee:                        | 2 years                   |  |

# FORTIS LINE Alcove Shower Door 1500 mm, clear glass/left

FL14xxL

FL14xxR