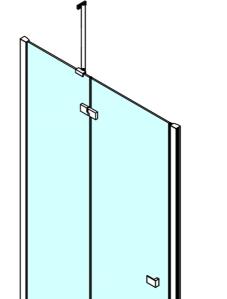

### FORTIS LINE Alcove Shower Door 1500 mm, clear glass/left

Order code:

FL1415L

#### **Basic information**

Brand: Series:

1500 mm

Polysan FORTIS LINE

**Size** Width:

Height:

1500 mm 2000 mm

#### Properties

| Color profile:                    | Chrome - Brushed aluminum |  |
|-----------------------------------|---------------------------|--|
| Shape:                            | Niche door                |  |
| Type of opening:                  | Opening single wing       |  |
| Opening direction:                | Left                      |  |
| Opening width:                    | 540 mm                    |  |
| Glass colour:                     | TRANSPARENT glass         |  |
| Glass finish:                     | Antidrop                  |  |
| Glass thickness:                  | 8 mm                      |  |
| Installation width from:          | 1485 mm                   |  |
| Installation width up to: 1511 mm |                           |  |
| Properties:                       | Frameless design          |  |
| Weight / Piece:                   | 57.0 kg                   |  |
| Packing:                          | 1 Piece                   |  |
| Guarantee:                        | 2 years                   |  |