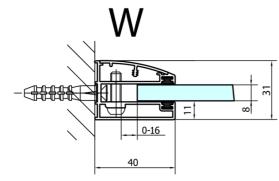

### Properties

| Color profile:            | Chrome - Brushed aluminum |
|---------------------------|---------------------------|
| Shape:                    | Niche door                |
| Type of opening:          | Opening single wing       |
| Opening direction:        | Right                     |
| Opening width:            | 540 mm                    |
| Glass colour:             | TRANSPARENT glass         |
| Glass finish:             | Antidrop                  |
| Glass thickness:          | 8 mm                      |
| Installation width from:  | 1385 mm                   |
| Installation width up to: | 1411 mm                   |
| Properties:               | Frameless design          |
| Weight / Piece:           | 55.0 kg                   |
| Packing:                  | 1 Piece                   |
| Guarantee:                | 2 years                   |