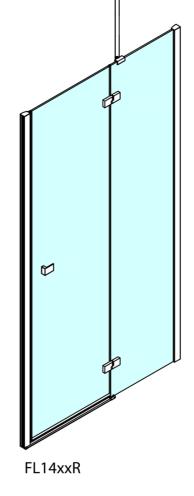

### Properties

| Color profile:            | Chrome - Brushed aluminum |
|---------------------------|---------------------------|
| Shape:                    | Niche door                |
| Type of opening:          | Opening single wing       |
| Opening direction:        | Right                     |
| Opening width:            | 540 mm                    |
| Glass colour:             | TRANSPARENT glass         |
| Glass finish:             | Antidrop                  |
| Glass thickness:          | 8 mm                      |
| Installation width from:  | 1385 mm                   |
| Installation width up to: | 1411 mm                   |
| Properties:               | Frameless design          |
| Weight / Piece:           | 55.0 kg                   |
| Packing:                  | 1 Piece                   |
| Guarantee:                | 2 years                   |