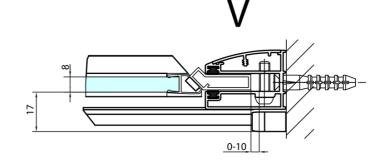

### Properties

| Color profile:            | Chrome - Brushed aluminum |
|---------------------------|---------------------------|
| Shape:                    | Niche door                |
| Type of opening:          | Opening single wing       |
| Opening direction:        | Right                     |
| Opening width:            | 540 mm                    |
| Glass colour:             | TRANSPARENT glass         |
| Glass finish:             | Antidrop                  |
| Glass thickness:          | 8 mm                      |
| Installation width from:  | 1385 mm                   |
| Installation width up to: | 1411 mm                   |
| Properties:               | Frameless design          |
| Weight / Piece:           | 55.0 kg                   |
| Packing:                  | 1 Piece                   |
| Guarantee:                | 2 years                   |