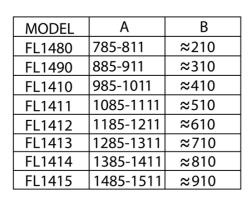

### Properties

| Color profile:            | Chrome - Brushed aluminum |
|---------------------------|---------------------------|
| Shape:                    | Niche door                |
| Type of opening:          | Opening single wing       |
| Opening direction:        | Right                     |
| Opening width:            | 540 mm                    |
| Glass colour:             | TRANSPARENT glass         |
| Glass finish:             | Antidrop                  |
| Glass thickness:          | 8 mm                      |
| Installation width from:  | 1385 mm                   |
| Installation width up to: | 1411 mm                   |
| Properties:               | Frameless design          |
| Weight / Piece:           | 55.0 kg                   |
| Packing:                  | 1 Piece                   |
| Guarantee:                | 2 years                   |