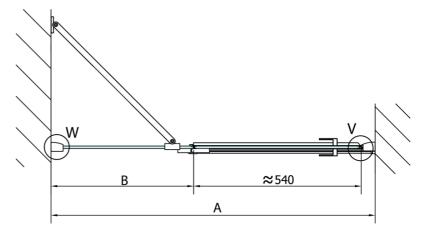

### Properties

| Color profile:            | Chrome - Brushed aluminum |
|---------------------------|---------------------------|
| Shape:                    | Niche door                |
| Type of opening:          | Opening single wing       |
| Opening direction:        | Right                     |
| Opening width:            | 540 mm                    |
| Glass colour:             | TRANSPARENT glass         |
| Glass finish:             | Antidrop                  |
| Glass thickness:          | 8 mm                      |
| Installation width from:  | 1385 mm                   |
| Installation width up to: | 1411 mm                   |
| Properties:               | Frameless design          |
| Weight / Piece:           | 55.0 kg                   |
| Packing:                  | 1 Piece                   |
| Guarantee:                | 2 years                   |