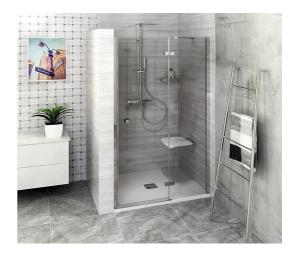

# FORTIS LINE Alcove Shower Door 1400 mm, clear glass/right

Order code:

FL1414R

## FORTIS LINE Alcove Shower Door 1400 mm, clear glass/right