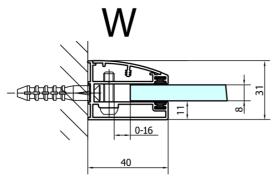

Shape: Niche door

Type of opening: Opening single wing

Opening direction: Left
Opening width: 540 mm

Glass colour: TRANSPARENT glass

Glass finish: Antidrop
Glass thickness: 8 mm
Installation width from: 1385 mm
Installation width up to: 1411 mm

Properties: Frameless design

Weight / Piece: 55.0 kg
Packing: 1 Piece
Guarantee: 2 years