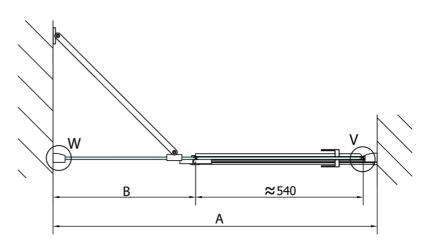

## FORTIS LINE Alcove Shower Door 1400 mm, clear glass/left

| MODEL  | Α         | В    |
|--------|-----------|------|
| FL1480 | 785-811   | ≈210 |
| FL1490 | 885-911   | ≈310 |
| FL1410 | 985-1011  | ≈410 |
| FL1411 | 1085-1111 | ≈510 |
| FL1412 | 1185-1211 | ≈610 |
| FL1413 | 1285-1311 | ≈710 |
| FL1414 | 1385-1411 | ≈810 |
| FL1415 | 1485-1511 | ≈910 |