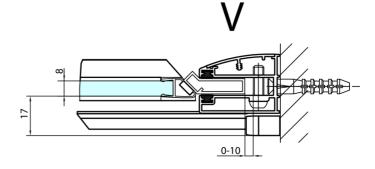

Shape: Niche door

Type of opening: Opening single wing

Opening direction: Left
Opening width: 540 mm

Glass colour: TRANSPARENT glass

Glass finish: Antidrop
Glass thickness: 8 mm
Installation width from: 1385 mm
Installation width up to: 1411 mm

Properties: Frameless design

Weight / Piece: 55.0 kg
Packing: 1 Piece
Guarantee: 2 years