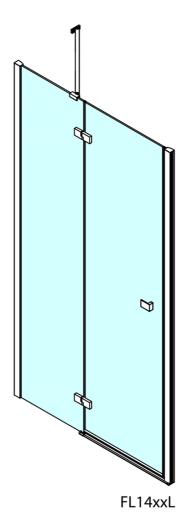

## FORTIS LINE Alcove Shower Door 1400 mm, clear glass/left

Order code: FL1414L

**Basic information** 

Brand: Polysan Series: FORTIS LINE

Size

Width: 1400 mm Height: 2000 mm

**Properties** 

Color profile: Chrome - Brushed aluminum

Shape: Niche door

Type of opening: Opening single wing

Opening direction: Left
Opening width: 540 mm

Glass colour: TRANSPARENT glass

Glass finish: Antidrop
Glass thickness: 8 mm
Installation width from: 1385 mm
Installation width up to: 1411 mm

Properties: Frameless design

Weight / Piece: 55.0 kg
Packing: 1 Piece
Guarantee: 2 years