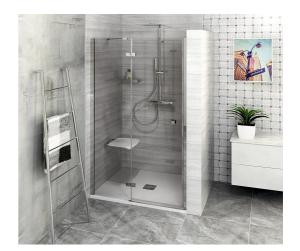

## FORTIS LINE Alcove Shower Door 1400 mm, clear glass/left

Order code: FL1414L

**Basic information** 

Brand: Polysan Series: FORTIS LINE

Size

Width: 1400 mm Height: 2000 mm

**Properties** 

Color profile: Chrome - Brushed aluminum

Shape: Niche door

Type of opening: Opening single wing

Opening direction: Left
Opening width: 540 mm

Glass colour: TRANSPARENT glass

Glass finish: Antidrop
Glass thickness: 8 mm
Installation width from: 1385 mm
Installation width up to: 1411 mm

Properties: Frameless design

Weight / Piece: 55.0 kg
Packing: 1 Piece
Guarantee: 2 years