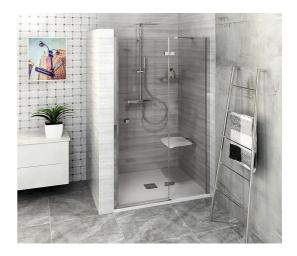

## FORTIS LINE Alcove Shower Door 1300 mm, clear glass/right

Order code:

FL1413R

# FORTIS LINE Alcove Shower Door 1300 mm, clear glass/right

### FORTIS LINE Alcove Shower Door 1300 mm, clear glass/right