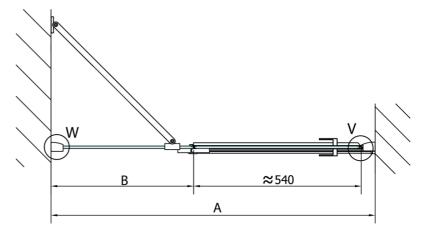

#### Properties

| Color profile:            | Chrome - Brushed aluminum |
|---------------------------|---------------------------|
| Shape:                    | Niche door                |
| Type of opening:          | Opening single wing       |
| Opening direction:        | Right                     |
| Opening width:            | 540 mm                    |
| Glass colour:             | TRANSPARENT glass         |
| Glass finish:             | Antidrop                  |
| Glass thickness:          | 8 mm                      |
| Installation width from:  | 1285 mm                   |
| Installation width up to: | 1311 mm                   |
| Properties:               | Frameless design          |
| Weight / Piece:           | 53.0 kg                   |
| Packing:                  | 1 Piece                   |
| Guarantee:                | 2 years                   |