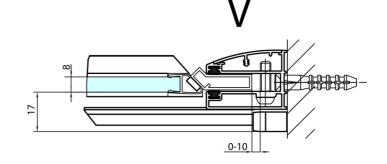

#### Properties

| Color profile:            | Chrome - Brushed aluminum |
|---------------------------|---------------------------|
| Shape:                    | Niche door                |
| Type of opening:          | Opening single wing       |
| Opening direction:        | Right                     |
| Opening width:            | 540 mm                    |
| Glass colour:             | TRANSPARENT glass         |
| Glass finish:             | Antidrop                  |
| Glass thickness:          | 8 mm                      |
| Installation width from:  | 1285 mm                   |
| Installation width up to: | 1311 mm                   |
| Properties:               | Frameless design          |
| Weight / Piece:           | 53.0 kg                   |
| Packing:                  | 1 Piece                   |
| Guarantee:                | 2 years                   |