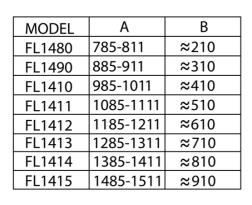

#### Properties

| Color profile:            | Chrome - Brushed aluminum |
|---------------------------|---------------------------|
| Shape:                    | Niche door                |
| Type of opening:          | Opening single wing       |
| Opening direction:        | Right                     |
| Opening width:            | 540 mm                    |
| Glass colour:             | TRANSPARENT glass         |
| Glass finish:             | Antidrop                  |
| Glass thickness:          | 8 mm                      |
| Installation width from:  | 1285 mm                   |
| Installation width up to: | 1311 mm                   |
| Properties:               | Frameless design          |
| Weight / Piece:           | 53.0 kg                   |
| Packing:                  | 1 Piece                   |
| Guarantee:                | 2 years                   |