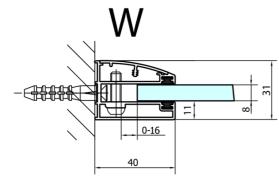

#### Properties

| Color profile:            | Chrome - Brushed aluminum |
|---------------------------|---------------------------|
| Shape:                    | Niche door                |
| Type of opening:          | Opening single wing       |
| Opening direction:        | Right                     |
| Opening width:            | 540 mm                    |
| Glass colour:             | TRANSPARENT glass         |
| Glass finish:             | Antidrop                  |
| Glass thickness:          | 8 mm                      |
| Installation width from:  | 1285 mm                   |
| Installation width up to: | 1311 mm                   |
| Properties:               | Frameless design          |
| Weight / Piece:           | 53.0 kg                   |
| Packing:                  | 1 Piece                   |
| Guarantee:                | 2 years                   |