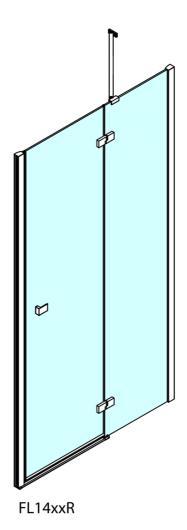

## FORTIS LINE Alcove Shower Door 1300 mm, clear glass/right

Order code:

FL1413R

#### Properties

| Color profile:            | Chrome - Brushed aluminum |
|---------------------------|---------------------------|
| Shape:                    | Niche door                |
| Type of opening:          | Opening single wing       |
| Opening direction:        | Right                     |
| Opening width:            | 540 mm                    |
| Glass colour:             | TRANSPARENT glass         |
| Glass finish:             | Antidrop                  |
| Glass thickness:          | 8 mm                      |
| Installation width from:  | 1285 mm                   |
| Installation width up to: | 1311 mm                   |
| Properties:               | Frameless design          |
| Weight / Piece:           | 53.0 kg                   |
| Packing:                  | 1 Piece                   |
| Guarantee:                | 2 years                   |