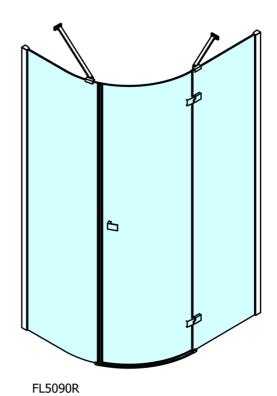

## FORTIS LINE Quadrant Shower Enclosure 1200x900x2000mm, right

Order code: FL5290R

**Basic information** 

Brand: Polysan Series: FORTIS LINE

Size

Width: 1200 mm Height: 2000 mm Depth: 900 mm

**Properties** 

Color profile: Chrome - Brushed aluminum

Shape: Quadrant with extended side panel

Type of opening: Opening single wing

Opening direction: Right
Opening width: 565 mm

Glass colour: TRANSPARENT glass

Glass finish: Antidrop
Glass thickness: 8 mm
Radius: R550

Properties: Frameless design

Weight / Piece: 83.5 kg
Packing: 1 Piece
Guarantee: 2 years