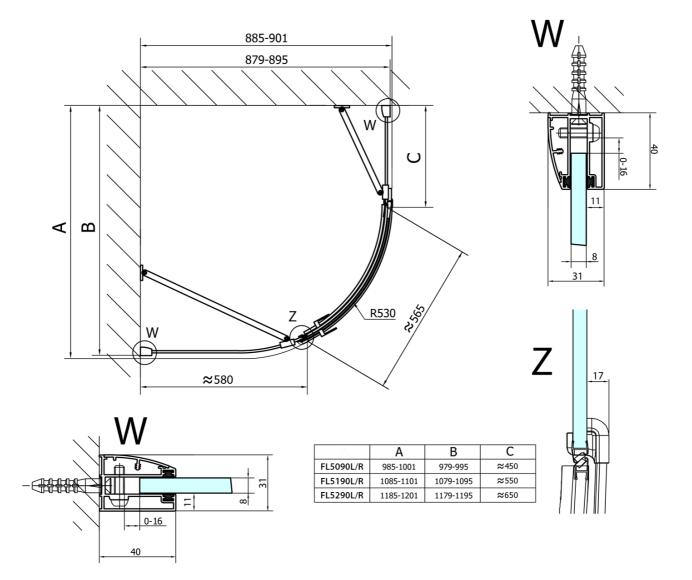

## FORTIS LINE Quadrant Shower Enclosure 1200x900x2000mm, right



Order code: FL5290R

**Basic information** 

Brand: Polysan Series: FORTIS LINE

Size

Width: 1200 mm Height: 2000 mm Depth: 900 mm

**Properties** 

Color profile: Chrome - Brushed aluminum

Shape: Quadrant with extended side panel

Type of opening: Opening single wing

Opening direction: Right
Opening width: 565 mm

Glass colour: TRANSPARENT glass

Glass finish: Antidrop
Glass thickness: 8 mm
Radius: R550

Properties: Frameless design

Weight / Piece: 83.5 kg
Packing: 1 Piece
Guarantee: 2 years



## FORTIS LINE Quadrant Shower Enclosure 1200x900x2000mm, right



## **Technical sheet**





## FORTIS LINE Quadrant Shower Enclosure 1200x900x2000mm, right