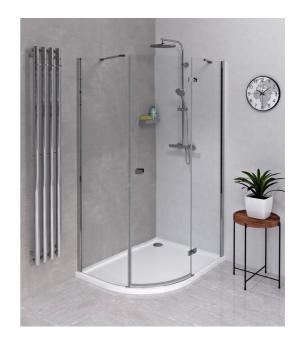

## FORTIS LINE Quadrant Shower Enclosure 1200x900x2000mm, right

Order code: FL5290R

**Basic information** 

Brand: Polysan Series: FORTIS LINE

Size

Width: 1200 mm Height: 2000 mm Depth: 900 mm

**Properties** 

Color profile: Chrome - Brushed aluminum

Shape: Quadrant with extended side panel

Type of opening: Opening single wing

Opening direction: Right
Opening width: 565 mm

Glass colour: TRANSPARENT glass

Glass finish: Antidrop
Glass thickness: 8 mm
Radius: R550

Properties: Frameless design

Weight / Piece: 83.5 kg
Packing: 1 Piece
Guarantee: 2 years