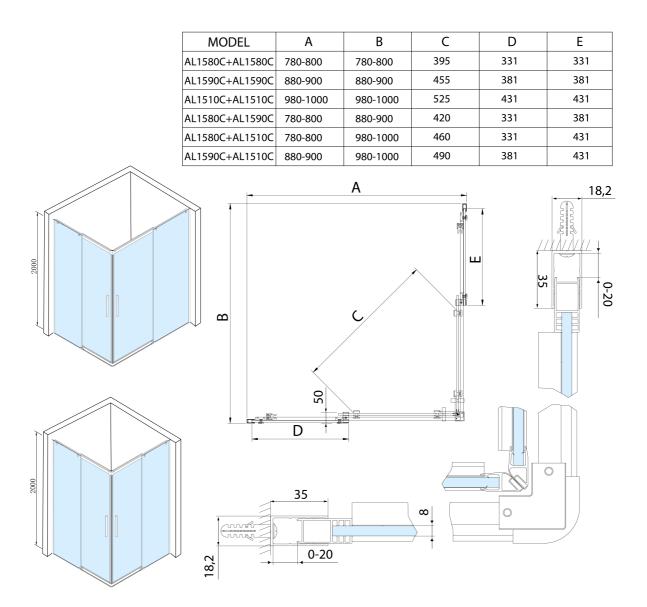

## ALTIS LINE Square screen 1000x1000 mm, corner, clear glass

Order code:

AL1510CAL1510C

#### **Basic information**

Brand: Series:

**Size** Width:

Height: Depth: 1000 mm 2000 mm 1000 mm

Polysan

ALTIS LINE

#### Properties

Color profile: Shape: Type of opening: Opening width: Glass colour: Glass finish: Glass thickness: Properties: Weight / Piece: Packing: Guarantee: Chrome - Brushed aluminum Square with corner entry Sliding door 525 mm TRANSPARENT glass Antidrop 8 mm Frameless design 94.0 kg 2 Piece 3 years