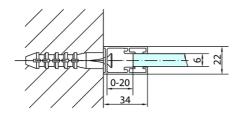

Shape: Niche door

Type of opening: Opening single wing

Opening direction: Universal Opening width: 470 mm

Glass colour: TRANSPARENT glass

Glass finish: Antidrop
Glass thickness: 6 mm
Installation width from: 870 mm
Installation width up to: 900 mm