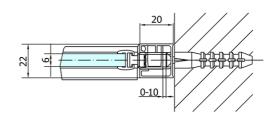

Shape: Niche door

Type of opening: Opening single wing

Opening direction: Universal Opening width: 470 mm

Glass colour: TRANSPARENT glass

Glass finish: Antidrop
Glass thickness: 6 mm
Installation width from: 870 mm
Installation width up to: 900 mm