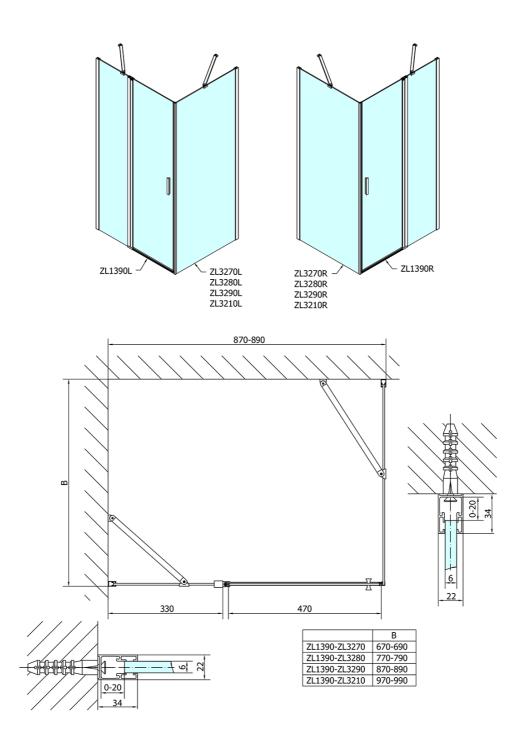

## **ZOOM LINE Shower Door 900mm, clear glass**

Order code: ZL1390

**Basic information** 

Brand: Polysan Series: ZOOM LINE

Size

Width: 900 mm Height: 1900 mm

**Properties** 

Color profile: Chrome - Brushed aluminum

Shape: Niche door

Type of opening: Opening single wing

Opening direction: Universal Opening width: 470 mm

Glass colour: TRANSPARENT glass

Glass finish: Antidrop
Glass thickness: 6 mm
Installation width from: 870 mm
Installation width up to: 900 mm

Properties: Frameless design, Opening outside and

inside

Weight / Piece: 27.5 kg
Packing: 1 Piece
Guarantee: 2 years