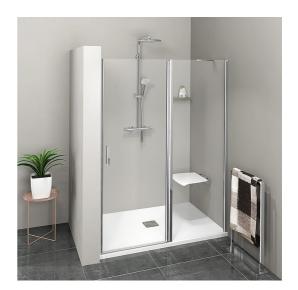

## **ZOOM LINE Shower Door 900mm, clear glass**

Order code: ZL1390

**Basic information** 

Brand: Polysan Series: ZOOM LINE

Size

Width: 900 mm Height: 1900 mm

**Properties** 

Color profile: Chrome - Brushed aluminum

Shape: Niche door

Type of opening: Opening single wing

Opening direction: Universal Opening width: 470 mm

Glass colour: TRANSPARENT glass

Glass finish: Antidrop
Glass thickness: 6 mm
Installation width from: 870 mm
Installation width up to: 900 mm

Properties: Frameless design, Opening outside and

inside

Weight / Piece: 27.5 kg
Packing: 1 Piece
Guarantee: 2 years