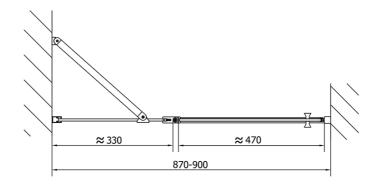

Shape: Niche door

Type of opening: Opening single wing

Opening direction: Universal Opening width: 470 mm

Glass colour: TRANSPARENT glass

Glass finish: Antidrop
Glass thickness: 6 mm
Installation width from: 870 mm
Installation width up to: 900 mm