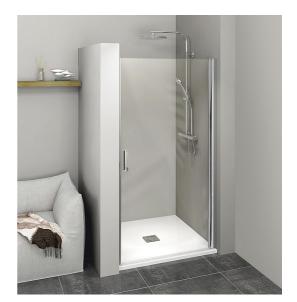

## **ZOOM LINE Shower Door 1000mm, clear glass**

Order code: ZL1210

**Basic information** 

Brand: Polysan Series: ZOOM LINE

Size

Width: 1000 mm Height: 1900 mm

**Properties** 

Color profile: Chrome - Brushed aluminum

Shape: Niche door

Type of opening: Opening single wing

Opening direction: Universal Opening width: 915 mm

Glass colour: TRANSPARENT glass

Glass finish: Antidrop
Glass thickness: 6 mm
Installation width from: 970 mm
Installation width up to: 1000 mm

Properties: Frameless design, Opening outside and

inside

Weight / Piece: 31.0 kg
Packing: 1 Piece
Guarantee: 2 years