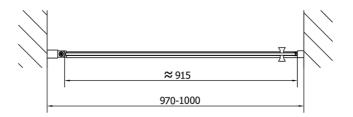

Shape: Niche door

Type of opening: Opening single wing

Opening direction: Universal Opening width: 915 mm

Glass colour: TRANSPARENT glass

Glass finish: Antidrop
Glass thickness: 6 mm
Installation width from: 970 mm
Installation width up to: 1000 mm