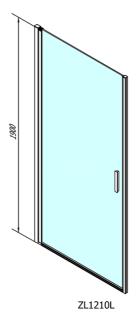

## **ZOOM LINE Shower Door 1000mm, clear glass**

Order code: ZL1210

**Basic information** 

Brand: Polysan Series: ZOOM LINE

Size

Width: 1000 mm Height: 1900 mm

**Properties** 

Color profile: Chrome - Brushed aluminum

Shape: Niche door

Type of opening: Opening single wing

Opening direction: Universal Opening width: 915 mm

Glass colour: TRANSPARENT glass

Glass finish: Antidrop
Glass thickness: 6 mm
Installation width from: 970 mm
Installation width up to: 1000 mm