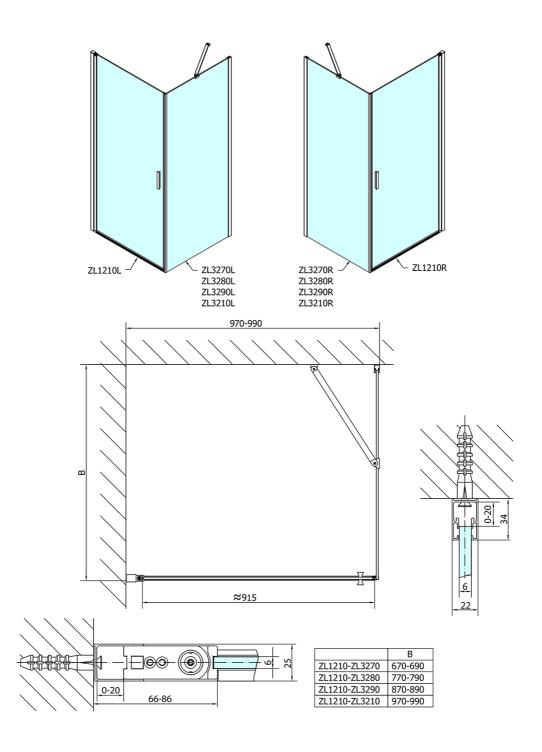

Shape: Niche door

Type of opening: Opening single wing

Opening direction: Universal Opening width: 915 mm

Glass colour: TRANSPARENT glass

Glass finish: Antidrop
Glass thickness: 6 mm
Installation width from: 970 mm
Installation width up to: 1000 mm

Properties: Frameless design, Opening outside and

inside

Weight / Piece: 31.0 kg
Packing: 1 Piece
Guarantee: 2 years