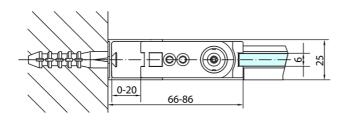

Shape: Niche door

Type of opening: Opening single wing

Opening direction: Universal Opening width: 915 mm

Glass colour: TRANSPARENT glass

Glass finish: Antidrop
Glass thickness: 6 mm
Installation width from: 970 mm
Installation width up to: 1000 mm

Properties: Frameless design, Opening outside and

inside

Weight / Piece: 31.0 kg
Packing: 1 Piece
Guarantee: 2 years