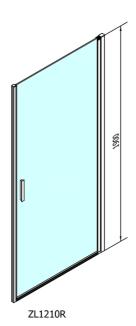

## **ZOOM LINE Shower Door 1000mm, clear glass**

Order code: ZL1210

**Basic information** 

Brand: Polysan Series: ZOOM LINE

Size

Width: 1000 mm Height: 1900 mm

**Properties** 

Color profile: Chrome - Brushed aluminum

Shape: Niche door

Type of opening: Opening single wing

Opening direction: Universal Opening width: 915 mm

Glass colour: TRANSPARENT glass

Glass finish: Antidrop
Glass thickness: 6 mm
Installation width from: 970 mm
Installation width up to: 1000 mm