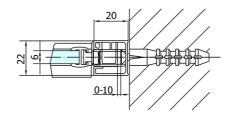

Shape: Niche door

Type of opening: Opening single wing

Opening direction: Universal Opening width: 915 mm

Glass colour: TRANSPARENT glass

Glass finish: Antidrop
Glass thickness: 6 mm
Installation width from: 970 mm
Installation width up to: 1000 mm

Properties: Frameless design, Opening outside and

inside

Weight / Piece: 31.0 kg
Packing: 1 Piece
Guarantee: 2 years