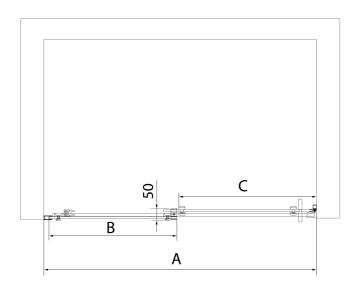

### **Technical sheet**

| MODEL   | Α         | В   | С   |
|---------|-----------|-----|-----|
| AL3912B | 1070-1110 | 498 | 425 |
| AL3012B | 1170-1210 | 548 | 475 |
| AL4012B | 1270-1310 | 598 | 525 |
| AL4112B | 1370-1410 | 648 | 575 |
| AL4212B | 1470-1510 | 698 | 625 |
| AL4312B | 1570-1610 | 748 | 675 |

# ALTIS LINE BLACK Sliding Shower Door 1570-1610mm, (H) 2000mm, clear glass

| MODEL   | Α         | В   | С   |
|---------|-----------|-----|-----|
| AL3912B | 1082-1122 | 498 | 425 |
| AL3012B | 1182-1222 | 548 | 475 |
| AL4012B | 1282-1322 | 598 | 525 |
| AL4112B | 1382-1422 | 648 | 575 |
| AL4212B | 1482-1522 | 698 | 625 |
| AL4312B | 1582-1622 | 748 | 675 |