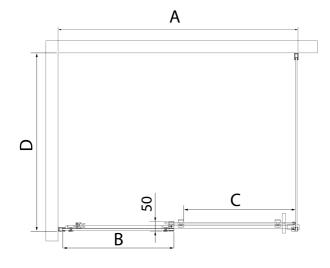

### **Technical sheet**

| MODEL   | Α         | В   | С   |
|---------|-----------|-----|-----|
| AL3912B | 1070-1110 | 498 | 425 |
| AL3012B | 1170-1210 | 548 | 475 |
| AL4012B | 1270-1310 | 598 | 525 |
| AL4112B | 1370-1410 | 648 | 575 |
| AL4212B | 1470-1510 | 698 | 625 |
| AL4312B | 1570-1610 | 748 | 675 |

# ALTIS LINE BLACK Sliding Shower Door 1570-1610mm, (H) 2000mm, clear glass

| MODEL   | Α         | В   | С   |
|---------|-----------|-----|-----|
| AL3912B | 1082-1122 | 498 | 425 |
| AL3012B | 1182-1222 | 548 | 475 |
| AL4012B | 1282-1322 | 598 | 525 |
| AL4112B | 1382-1422 | 648 | 575 |
| AL4212B | 1482-1522 | 698 | 625 |
| AL4312B | 1582-1622 | 748 | 675 |

| MODEL   | D        |  |
|---------|----------|--|
| AL5912B | 780-800  |  |
| AL6012B | 880-900  |  |
| AL6112B | 980-1000 |  |