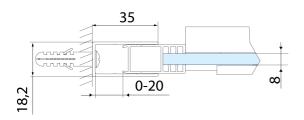

#### Spare parts

ALTIS LINE BLACK lower seal 8 mm (Order code: NDALB04)
ALTIS LINE BLACK installation set (Order code: NDALB01)
ALTIS LINE BLACK handle (Order code: NDALB-MADLO)

ALTIS LINE BLACK set of screw covers (Order code: NDALB06)

ALTIS LINE BLACK roller (Order code: NDALB08)

ALTIS LINE BLACK set of vertical seals (Order code: NDALB02)

ALTIS LINE BLACK overflow rail 1000 mm with end caps (Order code: NDALB05)