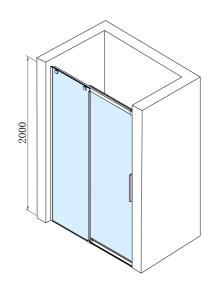

### ALTIS LINE BLACK Sliding Shower Door 1570-1610mm, (H) 2000mm, clear glass

Order code: AL4312B

**Basic information** 

Brand: Polysan
Series: ALTIS LINE

Size

Width: 1600 mm Height: 2000 mm

**Properties** 

Color profile: Black mat
Shape: Niche door
Type of opening: Sliding door
Opening direction: Universal
Opening width: 675 mm

Glass colour: TRANSPARENT glass

Glass finish: Antidrop
Glass thickness: 8 mm
Installation width from: 1570 mm
Installation width up to: 1610 mm