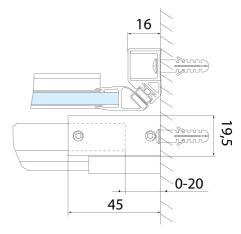

Color profile: Black mat
Shape: Niche door
Type of opening: Sliding door
Opening direction: Universal
Opening width: 675 mm

Glass colour: TRANSPARENT glass

Glass finish: Antidrop
Glass thickness: 8 mm
Installation width from: 1570 mm
Installation width up to: 1610 mm

Properties: Frameless design

Weight / Piece: 37.0 kg
Packing: 1 Piece
Guarantee: 2 years

### **Technical sheet**

| MODEL   | Α         | В   | С   |
|---------|-----------|-----|-----|
| AL3912B | 1070-1110 | 498 | 425 |
| AL3012B | 1170-1210 | 548 | 475 |
| AL4012B | 1270-1310 | 598 | 525 |
| AL4112B | 1370-1410 | 648 | 575 |
| AL4212B | 1470-1510 | 698 | 625 |
| AL4312B | 1570-1610 | 748 | 675 |

# ALTIS LINE BLACK Sliding Shower Door 1570-1610mm, (H) 2000mm, clear glass

| MODEL   | Α         | В   | С   |
|---------|-----------|-----|-----|
| AL3912B | 1082-1122 | 498 | 425 |
| AL3012B | 1182-1222 | 548 | 475 |
| AL4012B | 1282-1322 | 598 | 525 |
| AL4112B | 1382-1422 | 648 | 575 |
| AL4212B | 1482-1522 | 698 | 625 |
| AL4312B | 1582-1622 | 748 | 675 |