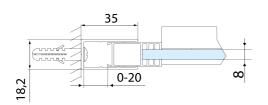

Color profile: Black mat
Shape: Niche door
Type of opening: Sliding door
Opening direction: Universal
Opening width: 675 mm

Glass colour: TRANSPARENT glass

Glass finish: Antidrop
Glass thickness: 8 mm
Installation width from: 1570 mm
Installation width up to: 1610 mm

#### Spare parts

ALTIS LINE BLACK lower seal 8 mm (Order code: NDALB04)
ALTIS LINE BLACK installation set (Order code: NDALB01)
ALTIS LINE BLACK handle (Order code: NDALB-MADLO)

ALTIS LINE BLACK set of screw covers (Order code: NDALB06)