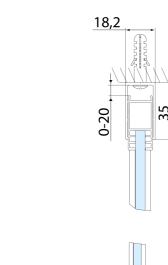

Color profile: Black mat
Shape: Niche door
Type of opening: Sliding door
Opening direction: Universal
Opening width: 675 mm

Glass colour: TRANSPARENT glass

Glass finish: Antidrop
Glass thickness: 8 mm
Installation width from: 1570 mm
Installation width up to: 1610 mm

Properties: Frameless design

Weight / Piece: 37.0 kg
Packing: 1 Piece
Guarantee: 2 years

### **Technical sheet**

| MODEL   | Α         | В   | С   |
|---------|-----------|-----|-----|
| AL3912B | 1070-1110 | 498 | 425 |
| AL3012B | 1170-1210 | 548 | 475 |
| AL4012B | 1270-1310 | 598 | 525 |
| AL4112B | 1370-1410 | 648 | 575 |
| AL4212B | 1470-1510 | 698 | 625 |
| AL4312B | 1570-1610 | 748 | 675 |