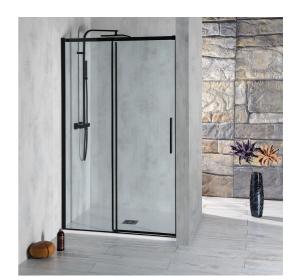

### ALTIS LINE BLACK Sliding Shower Door 1570-1610mm, (H) 2000mm, clear glass

Order code: AL4312B

**Basic information** 

Brand: Polysan
Series: ALTIS LINE

Size

Width: 1600 mm Height: 2000 mm

**Properties** 

Color profile: Black mat
Shape: Niche door
Type of opening: Sliding door
Opening direction: Universal
Opening width: 675 mm

Glass colour: TRANSPARENT glass

Glass finish: Antidrop
Glass thickness: 8 mm
Installation width from: 1570 mm
Installation width up to: 1610 mm

Properties: Frameless design

Weight / Piece: 37.0 kg
Packing: 1 Piece
Guarantee: 2 years