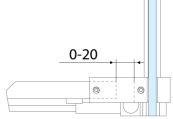

### **Technical sheet**

| MODEL   | Α         | В   | С   |
|---------|-----------|-----|-----|
| AL3912B | 1070-1110 | 498 | 425 |
| AL3012B | 1170-1210 | 548 | 475 |
| AL4012B | 1270-1310 | 598 | 525 |
| AL4112B | 1370-1410 | 648 | 575 |
| AL4212B | 1470-1510 | 698 | 625 |
| AL4312B | 1570-1610 | 748 | 675 |

# ALTIS LINE BLACK Sliding Shower Door 1570-1610mm, (H) 2000mm, clear glass

| MODEL   | Α         | В   | С   |
|---------|-----------|-----|-----|
| AL3912B | 1082-1122 | 498 | 425 |
| AL3012B | 1182-1222 | 548 | 475 |
| AL4012B | 1282-1322 | 598 | 525 |
| AL4112B | 1382-1422 | 648 | 575 |
| AL4212B | 1482-1522 | 698 | 625 |
| AL4312B | 1582-1622 | 748 | 675 |