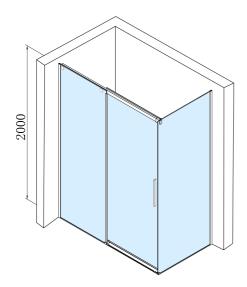

### ALTIS LINE BLACK Sliding Shower Door 1570-1610mm, (H) 2000mm, clear glass

Order code: AL4312B

**Basic information** 

Brand: Polysan
Series: ALTIS LINE

Size

Width: 1600 mm Height: 2000 mm

**Properties** 

## ALTIS LINE BLACK Sliding Shower Door 1570-1610mm, (H) 2000mm, clear glass