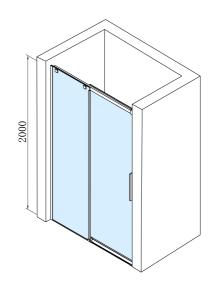

### ALTIS LINE BLACK Sliding Shower Door 1270-1310mm, (H) 2000mm, clear glass

Order code: AL4012B

**Basic information** 

Brand: Polysan
Series: ALTIS LINE

Size

Width: 1300 mm Height: 2000 mm

**Properties** 

Color profile: Black mat
Shape: Niche door
Type of opening: Sliding door
Opening direction: Universal
Opening width: 525 mm

Glass colour: TRANSPARENT glass

Glass finish: Antidrop
Glass thickness: 8 mm
Installation width from: 1270 mm
Installation width up to: 1310 mm