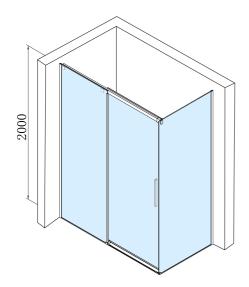

### ALTIS LINE BLACK Sliding Shower Door 1270-1310mm, (H) 2000mm, clear glass

Order code: AL4012B

**Basic information** 

Brand: Polysan
Series: ALTIS LINE

Size

Width: 1300 mm Height: 2000 mm

**Properties** 

## ALTIS LINE BLACK Sliding Shower Door 1270-1310mm, (H) 2000mm, clear glass

# ALTIS LINE BLACK Sliding Shower Door 1270-1310mm, (H) 2000mm, clear glass

| MODEL   | Α         | В   | C   |
|---------|-----------|-----|-----|
| AL3912B | 1082-1122 | 498 | 425 |
| AL3012B | 1182-1222 | 548 | 475 |
| AL4012B | 1282-1322 | 598 | 525 |
| AL4112B | 1382-1422 | 648 | 575 |
| AL4212B | 1482-1522 | 698 | 625 |
| AL4312B | 1582-1622 | 748 | 675 |