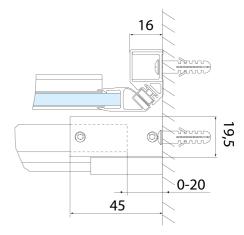

#### Spare parts

ALTIS LINE BLACK lower seal 8 mm (Order code: NDALB04)
ALTIS LINE BLACK installation set (Order code: NDALB01)
ALTIS LINE BLACK handle (Order code: NDALB-MADLO)

ALTIS LINE BLACK set of screw covers (Order code: NDALB06)

ALTIS LINE BLACK roller (Order code: NDALB08)

ALTIS LINE BLACK set of vertical seals (Order code: NDALB02)

ALTIS LINE BLACK overflow rail 1000 mm with end caps (Order code: NDALB05)