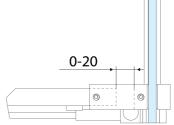

#### **Technical sheet**

| MODEL   | Α         | В   | С   |
|---------|-----------|-----|-----|
| AL3912B | 1070-1110 | 498 | 425 |
| AL3012B | 1170-1210 | 548 | 475 |
| AL4012B | 1270-1310 | 598 | 525 |
| AL4112B | 1370-1410 | 648 | 575 |
| AL4212B | 1470-1510 | 698 | 625 |
| AL4312B | 1570-1610 | 748 | 675 |

# ALTIS LINE BLACK Sliding Shower Door 1270-1310mm, (H) 2000mm, clear glass

| MODEL   | Α         | В   | C   |
|---------|-----------|-----|-----|
| AL3912B | 1082-1122 | 498 | 425 |
| AL3012B | 1182-1222 | 548 | 475 |
| AL4012B | 1282-1322 | 598 | 525 |
| AL4112B | 1382-1422 | 648 | 575 |
| AL4212B | 1482-1522 | 698 | 625 |
| AL4312B | 1582-1622 | 748 | 675 |