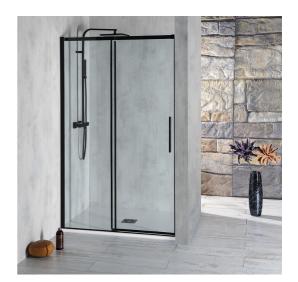

### ALTIS LINE BLACK Sliding Shower Door 1270-1310mm, (H) 2000mm, clear glass

Order code: AL4012B

**Basic information** 

Brand: Polysan
Series: ALTIS LINE

Size

Width: 1300 mm Height: 2000 mm

**Properties** 

Color profile: Black mat
Shape: Niche door
Type of opening: Sliding door
Opening direction: Universal
Opening width: 525 mm

Glass colour: TRANSPARENT glass

Glass finish: Antidrop
Glass thickness: 8 mm
Installation width from: 1270 mm
Installation width up to: 1310 mm

Properties: Frameless design

Weight / Piece: 57.0 kg
Packing: 1 Piece
Guarantee: 2 years