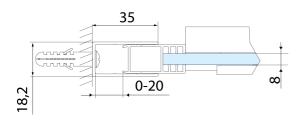

Color profile: Black mat
Shape: Niche door
Type of opening: Sliding door
Opening direction: Universal
Opening width: 525 mm

Glass colour: TRANSPARENT glass

Glass finish: Antidrop
Glass thickness: 8 mm
Installation width from: 1270 mm
Installation width up to: 1310 mm

Properties: Frameless design

Weight / Piece: 57.0 kg
Packing: 1 Piece
Guarantee: 2 years