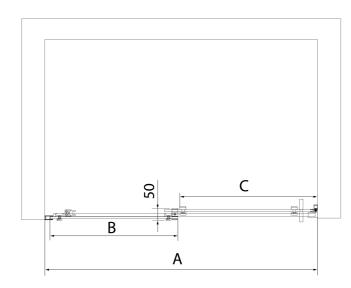

#### **Technical sheet**

| MODEL   | Α         | В   | С   |
|---------|-----------|-----|-----|
| AL3912B | 1070-1110 | 498 | 425 |
| AL3012B | 1170-1210 | 548 | 475 |
| AL4012B | 1270-1310 | 598 | 525 |
| AL4112B | 1370-1410 | 648 | 575 |
| AL4212B | 1470-1510 | 698 | 625 |
| AL4312B | 1570-1610 | 748 | 675 |

# ALTIS LINE BLACK Sliding Shower Door 1270-1310mm, (H) 2000mm, clear glass

| MODEL   | Α         | В   | C   |
|---------|-----------|-----|-----|
| AL3912B | 1082-1122 | 498 | 425 |
| AL3012B | 1182-1222 | 548 | 475 |
| AL4012B | 1282-1322 | 598 | 525 |
| AL4112B | 1382-1422 | 648 | 575 |
| AL4212B | 1482-1522 | 698 | 625 |
| AL4312B | 1582-1622 | 748 | 675 |