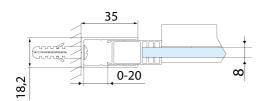

#### Spare parts

ALTIS LINE BLACK lower seal 8 mm (Order code: NDALB04)
ALTIS LINE BLACK installation set (Order code: NDALB01)
ALTIS LINE BLACK handle (Order code: NDALB-MADLO)

ALTIS LINE BLACK set of screw covers (Order code: NDALB06)

ALTIS LINE BLACK roller (Order code: NDALB08)

ALTIS LINE BLACK set of vertical seals (Order code: NDALB02)

ALTIS LINE BLACK overflow rail 1000 mm with end caps (Order code: NDALB05)