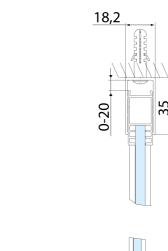

#### **Technical sheet**

| MODEL   | Α         | В   | С   |
|---------|-----------|-----|-----|
| AL3912B | 1070-1110 | 498 | 425 |
| AL3012B | 1170-1210 | 548 | 475 |
| AL4012B | 1270-1310 | 598 | 525 |
| AL4112B | 1370-1410 | 648 | 575 |
| AL4212B | 1470-1510 | 698 | 625 |
| AL4312B | 1570-1610 | 748 | 675 |

# ALTIS LINE BLACK Sliding Shower Door 1270-1310mm, (H) 2000mm, clear glass

| MODEL   | Α         | В   | C   |
|---------|-----------|-----|-----|
| AL3912B | 1082-1122 | 498 | 425 |
| AL3012B | 1182-1222 | 548 | 475 |
| AL4012B | 1282-1322 | 598 | 525 |
| AL4112B | 1382-1422 | 648 | 575 |
| AL4212B | 1482-1522 | 698 | 625 |
| AL4312B | 1582-1622 | 748 | 675 |