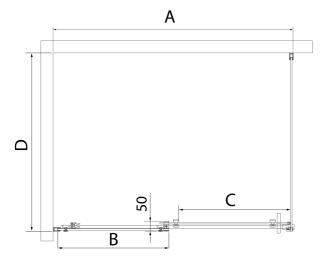

#### **Technical sheet**

| MODEL   | Α         | В   | С   |
|---------|-----------|-----|-----|
| AL3912B | 1070-1110 | 498 | 425 |
| AL3012B | 1170-1210 | 548 | 475 |
| AL4012B | 1270-1310 | 598 | 525 |
| AL4112B | 1370-1410 | 648 | 575 |
| AL4212B | 1470-1510 | 698 | 625 |
| AL4312B | 1570-1610 | 748 | 675 |

# ALTIS LINE BLACK Sliding Shower Door 1270-1310mm, (H) 2000mm, clear glass

| MODEL   | Α         | В   | C   |
|---------|-----------|-----|-----|
| AL3912B | 1082-1122 | 498 | 425 |
| AL3012B | 1182-1222 | 548 | 475 |
| AL4012B | 1282-1322 | 598 | 525 |
| AL4112B | 1382-1422 | 648 | 575 |
| AL4212B | 1482-1522 | 698 | 625 |
| AL4312B | 1582-1622 | 748 | 675 |

| MODEL   | D        |  |
|---------|----------|--|
| AL5912B | 780-800  |  |
| AL6012B | 880-900  |  |
| AL6112B | 980-1000 |  |