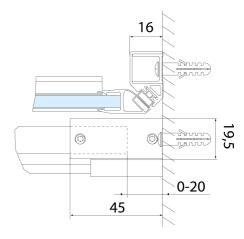

#### Spare parts

ALTIS LINE BLACK lower seal 8 mm (Order code: NDALB04)
ALTIS LINE BLACK installation set (Order code: NDALB01)
ALTIS LINE BLACK handle (Order code: NDALB-MADLO)

ALTIS LINE BLACK set of screw covers (Order code: NDALB06)

ALTIS LINE BLACK roller (Order code: NDALB08)

ALTIS LINE BLACK set of vertical seals (Order code: NDALB02)

ALTIS LINE BLACK overflow rail 1000 mm with end caps (Order code: NDALB05)