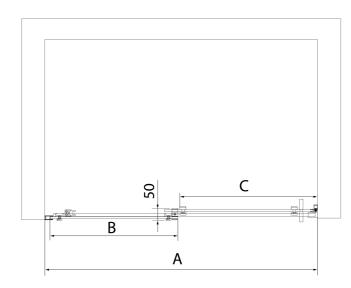

#### **Technical sheet**

| MODEL   | Α         | В   | С   |
|---------|-----------|-----|-----|
| AL3912B | 1070-1110 | 498 | 425 |
| AL3012B | 1170-1210 | 548 | 475 |
| AL4012B | 1270-1310 | 598 | 525 |
| AL4112B | 1370-1410 | 648 | 575 |
| AL4212B | 1470-1510 | 698 | 625 |
| AL4312B | 1570-1610 | 748 | 675 |

# ALTIS LINE BLACK Sliding Shower Door 1170-1210mm, (H) 2000mm, clear glass

| MODEL   | Α         | В   | C   |
|---------|-----------|-----|-----|
| AL3912B | 1082-1122 | 498 | 425 |
| AL3012B | 1182-1222 | 548 | 475 |
| AL4012B | 1282-1322 | 598 | 525 |
| AL4112B | 1382-1422 | 648 | 575 |
| AL4212B | 1482-1522 | 698 | 625 |
| AL4312B | 1582-1622 | 748 | 675 |