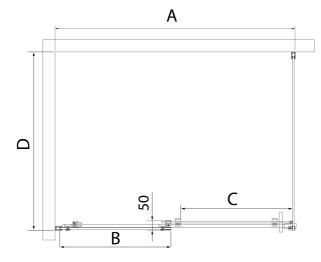

#### **Technical sheet**

| MODEL   | Α         | В   | С   |
|---------|-----------|-----|-----|
| AL3912B | 1070-1110 | 498 | 425 |
| AL3012B | 1170-1210 | 548 | 475 |
| AL4012B | 1270-1310 | 598 | 525 |
| AL4112B | 1370-1410 | 648 | 575 |
| AL4212B | 1470-1510 | 698 | 625 |
| AL4312B | 1570-1610 | 748 | 675 |

# ALTIS LINE BLACK Sliding Shower Door 1170-1210mm, (H) 2000mm, clear glass

| MODEL   | Α         | В   | C   |
|---------|-----------|-----|-----|
| AL3912B | 1082-1122 | 498 | 425 |
| AL3012B | 1182-1222 | 548 | 475 |
| AL4012B | 1282-1322 | 598 | 525 |
| AL4112B | 1382-1422 | 648 | 575 |
| AL4212B | 1482-1522 | 698 | 625 |
| AL4312B | 1582-1622 | 748 | 675 |

| MODEL   | D        |  |
|---------|----------|--|
| AL5912B | 780-800  |  |
| AL6012B | 880-900  |  |
| AL6112B | 980-1000 |  |

0-20