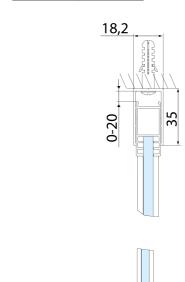

Color profile: Black mat
Shape: Niche door
Type of opening: Sliding door
Opening direction: Universal
Opening width: 475 mm

Glass colour: TRANSPARENT glass

Glass finish: Antidrop
Glass thickness: 8 mm
Installation width from: 1170 mm
Installation width up to: 1210 mm

Properties: Frameless design

Weight / Piece: 53.0 kg
Packing: 1 Piece
Guarantee: 2 years

#### **Technical sheet**

| MODEL   | Α         | В   | С   |
|---------|-----------|-----|-----|
| AL3912B | 1070-1110 | 498 | 425 |
| AL3012B | 1170-1210 | 548 | 475 |
| AL4012B | 1270-1310 | 598 | 525 |
| AL4112B | 1370-1410 | 648 | 575 |
| AL4212B | 1470-1510 | 698 | 625 |
| AL4312B | 1570-1610 | 748 | 675 |

# ALTIS LINE BLACK Sliding Shower Door 1170-1210mm, (H) 2000mm, clear glass

| MODEL   | Α         | В   | C   |
|---------|-----------|-----|-----|
| AL3912B | 1082-1122 | 498 | 425 |
| AL3012B | 1182-1222 | 548 | 475 |
| AL4012B | 1282-1322 | 598 | 525 |
| AL4112B | 1382-1422 | 648 | 575 |
| AL4212B | 1482-1522 | 698 | 625 |
| AL4312B | 1582-1622 | 748 | 675 |