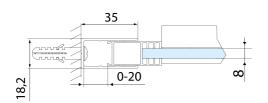

Color profile: Black mat
Shape: Niche door
Type of opening: Sliding door
Opening direction: Universal
Opening width: 475 mm

Glass colour: TRANSPARENT glass

Glass finish: Antidrop
Glass thickness: 8 mm
Installation width from: 1170 mm
Installation width up to: 1210 mm