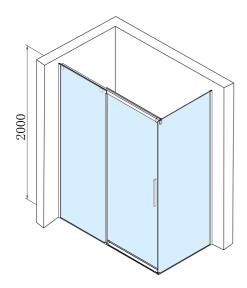

### ALTIS LINE BLACK Sliding Shower Door 1170-1210mm, (H) 2000mm, clear glass

Order code: AL3012B

**Basic information** 

Brand: Polysan
Series: ALTIS LINE

Size

Width: 1200 mm Height: 2000 mm

**Properties** 

## ALTIS LINE BLACK Sliding Shower Door 1170-1210mm, (H) 2000mm, clear glass

# ALTIS LINE BLACK Sliding Shower Door 1170-1210mm, (H) 2000mm, clear glass

| MODEL   | Α         | В   | C   |
|---------|-----------|-----|-----|
| AL3912B | 1082-1122 | 498 | 425 |
| AL3012B | 1182-1222 | 548 | 475 |
| AL4012B | 1282-1322 | 598 | 525 |
| AL4112B | 1382-1422 | 648 | 575 |
| AL4212B | 1482-1522 | 698 | 625 |
| AL4312B | 1582-1622 | 748 | 675 |