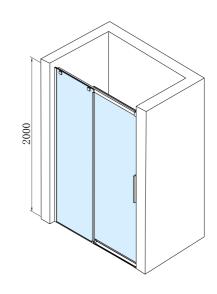

### ALTIS LINE BLACK Sliding Shower Door 1170-1210mm, (H) 2000mm, clear glass

Order code: AL3012B

**Basic information** 

Brand: Polysan
Series: ALTIS LINE

Size

Width: 1200 mm Height: 2000 mm

**Properties** 

Color profile: Black mat
Shape: Niche door
Type of opening: Sliding door
Opening direction: Universal
Opening width: 475 mm

Glass colour: TRANSPARENT glass

Glass finish: Antidrop
Glass thickness: 8 mm
Installation width from: 1170 mm
Installation width up to: 1210 mm

Properties: Frameless design

Weight / Piece: 53.0 kg
Packing: 1 Piece
Guarantee: 2 years