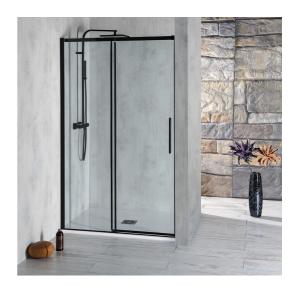

### ALTIS LINE BLACK Sliding Shower Door 1170-1210mm, (H) 2000mm, clear glass

Order code: AL3012B

**Basic information** 

Brand: Polysan
Series: ALTIS LINE

Size

Width: 1200 mm Height: 2000 mm

**Properties** 

Color profile: Black mat
Shape: Niche door
Type of opening: Sliding door
Opening direction: Universal
Opening width: 475 mm

Glass colour: TRANSPARENT glass

Glass finish: Antidrop
Glass thickness: 8 mm
Installation width from: 1170 mm
Installation width up to: 1210 mm

Properties: Frameless design

Weight / Piece: 53.0 kg
Packing: 1 Piece
Guarantee: 2 years