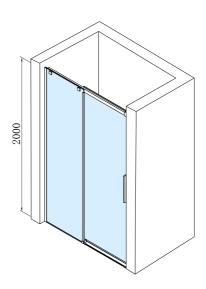

## ALTIS LINE BLACK Sliding Shower Door 1070-1110mm, (H) 2000mm, clear glass

Order code:

AL3912B

Polysan

ALTIS LINE

### **Basic information**

Brand: Series:

**Size** Width:

Height:

1100 mm 2000 mm

#### Properties

| Color profile:            | Black mat         |
|---------------------------|-------------------|
| Shape:                    | Niche door        |
| Type of opening:          | Sliding door      |
| Opening direction:        | Universal         |
| Opening width:            | 425 mm            |
| Glass colour:             | TRANSPARENT glass |
| Glass finish:             | Antidrop          |
| Glass thickness:          | 8 mm              |
| Installation width from:  | 1070 mm           |
| Installation width up to: | : 1110 mm         |
| Properties:               | Frameless design  |
| Weight / Piece:           | 49.0 kg           |
| Packing:                  | 1 Piece           |
| Guarantee:                | 2 years           |