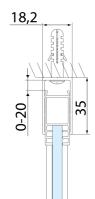

#### Properties

| Color profile:            | Black mat         |
|---------------------------|-------------------|
| Shape:                    | Niche door        |
| Type of opening:          | Sliding door      |
| Opening direction:        | Universal         |
| Opening width:            | 425 mm            |
| Glass colour:             | TRANSPARENT glass |
| Glass finish:             | Antidrop          |
| Glass thickness:          | 8 mm              |
| Installation width from:  | 1070 mm           |
| Installation width up to: | : 1110 mm         |
| Properties:               | Frameless design  |
| Weight / Piece:           | 49.0 kg           |
| Packing:                  | 1 Piece           |
| Guarantee:                | 2 years           |