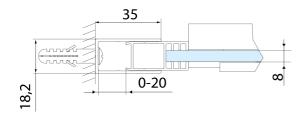

#### Properties

| Color profile:            | Black mat         |
|---------------------------|-------------------|
| Shape:                    | Niche door        |
| Type of opening:          | Sliding door      |
| Opening direction:        | Universal         |
| Opening width:            | 425 mm            |
| Glass colour:             | TRANSPARENT glass |
| Glass finish:             | Antidrop          |
| Glass thickness:          | 8 mm              |
| Installation width from:  | 1070 mm           |
| Installation width up to: | : 1110 mm         |
| Properties:               | Frameless design  |
| Weight / Piece:           | 49.0 kg           |
| Packing:                  | 1 Piece           |
| Guarantee:                | 2 years           |