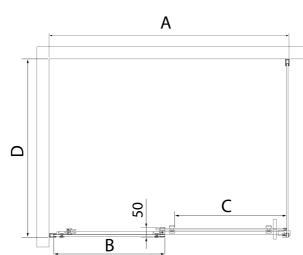

## **Technical sheet**

| MODEL   | A         | В   | С   |
|---------|-----------|-----|-----|
| AL3912B | 1082-1122 | 498 | 425 |
| AL3012B | 1182-1222 | 548 | 475 |
| AL4012B | 1282-1322 | 598 | 525 |
| AL4112B | 1382-1422 | 648 | 575 |
| AL4212B | 1482-1522 | 698 | 625 |
| AL4312B | 1582-1622 | 748 | 675 |
|         | •         |     |     |

| MODEL   | D        |  |
|---------|----------|--|
| AL5912B | 780-800  |  |
| AL6012B | 880-900  |  |
| AL6112B | 980-1000 |  |

# ALTIS LINE BLACK Sliding Shower Door 1070-1110mm, (H) 2000mm, clear glass

| MODEL   | A         | В   | С   |
|---------|-----------|-----|-----|
| AL3912B | 1070-1110 | 498 | 425 |
| AL3012B | 1170-1210 | 548 | 475 |
| AL4012B | 1270-1310 | 598 | 525 |
| AL4112B | 1370-1410 | 648 | 575 |
| AL4212B | 1470-1510 | 698 | 625 |
| AL4312B | 1570-1610 | 748 | 675 |