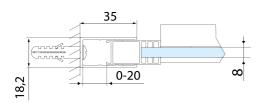

#### Properties

| Color profile:            | Black mat         |
|---------------------------|-------------------|
| Shape:                    | Niche door        |
| Type of opening:          | Sliding door      |
| Opening direction:        | Universal         |
| Opening width:            | 425 mm            |
| Glass colour:             | TRANSPARENT glass |
| Glass finish:             | Antidrop          |
| Glass thickness:          | 8 mm              |
| Installation width from:  | 1070 mm           |
| Installation width up to: | : 1110 mm         |
| Properties:               | Frameless design  |
| Weight / Piece:           | 49.0 kg           |
| Packing:                  | 1 Piece           |
| Guarantee:                | 2 years           |