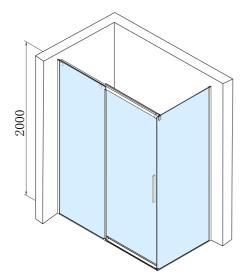

### **Basic information**

Brand: Series:

**Size** Width:

Height:

1100 mm 2000 mm

## ALTIS LINE BLACK Sliding Shower Door 1070-1110mm, (H) 2000mm, clear glass

Order code:

AL3912B

Polysan

ALTIS LINE