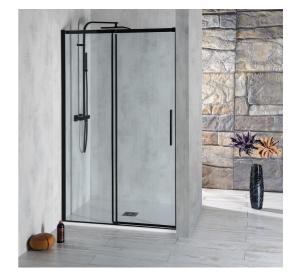

## ALTIS LINE BLACK Sliding Shower Door 1070-1110mm, (H) 2000mm, clear glass

Order code:

AL3912B

Polysan

ALTIS LINE

#### Properties

| Color profile:            | Black mat         |
|---------------------------|-------------------|
| Shape:                    | Niche door        |
| Type of opening:          | Sliding door      |
| Opening direction:        | Universal         |
| Opening width:            | 425 mm            |
| Glass colour:             | TRANSPARENT glass |
| Glass finish:             | Antidrop          |
| Glass thickness:          | 8 mm              |
| Installation width from:  | 1070 mm           |
| Installation width up to: | : 1110 mm         |
| Properties:               | Frameless design  |
| Weight / Piece:           | 49.0 kg           |
| Packing:                  | 1 Piece           |
| Guarantee:                | 2 years           |