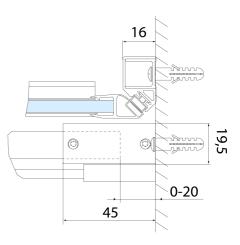

### Spare parts

ALTIS LINE BLACK lower seal 8 mm (Order code: NDALB04) ALTIS LINE BLACK installation set (Order code: NDALB01) ALTIS LINE BLACK handle (Order code: NDALB-MADLO) ALTIS LINE BLACK set of screw covers (Order code: NDALB06) ALTIS LINE BLACK roller (Order code: NDALB08) ALTIS LINE BLACK set of vertical seals (Order code: NDALB02) ALTIS LINE BLACK overflow rail 1000 mm with end caps (Order code: NDALB05)

## **Technical sheet**

| MODEL   | A         | В   | С   |
|---------|-----------|-----|-----|
| AL3912B | 1082-1122 | 498 | 425 |
| AL3012B | 1182-1222 | 548 | 475 |
| AL4012B | 1282-1322 | 598 | 525 |
| AL4112B | 1382-1422 | 648 | 575 |
| AL4212B | 1482-1522 | 698 | 625 |
| AL4312B | 1582-1622 | 748 | 675 |
|         | •         |     |     |

# ALTIS LINE BLACK Sliding Shower Door 1070-1110mm, (H) 2000mm, clear glass

| MODEL   | A         | В   | С   |
|---------|-----------|-----|-----|
| AL3912B | 1070-1110 | 498 | 425 |
| AL3012B | 1170-1210 | 548 | 475 |
| AL4012B | 1270-1310 | 598 | 525 |
| AL4112B | 1370-1410 | 648 | 575 |
| AL4212B | 1470-1510 | 698 | 625 |
| AL4312B | 1570-1610 | 748 | 675 |