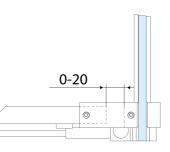

#### Properties

| Color profile:            | Black mat         |
|---------------------------|-------------------|
| Shape:                    | Niche door        |
| Type of opening:          | Sliding door      |
| Opening direction:        | Universal         |
| Opening width:            | 425 mm            |
| Glass colour:             | TRANSPARENT glass |
| Glass finish:             | Antidrop          |
| Glass thickness:          | 8 mm              |
| Installation width from:  | 1070 mm           |
| Installation width up to: | : 1110 mm         |
| Properties:               | Frameless design  |
| Weight / Piece:           | 49.0 kg           |
| Packing:                  | 1 Piece           |
| Guarantee:                | 2 years           |