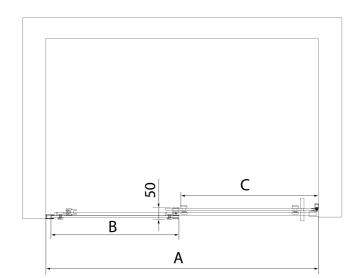

## **Technical sheet**

| MODEL   | A         | В   | С   |
|---------|-----------|-----|-----|
| AL3912B | 1082-1122 | 498 | 425 |
| AL3012B | 1182-1222 | 548 | 475 |
| AL4012B | 1282-1322 | 598 | 525 |
| AL4112B | 1382-1422 | 648 | 575 |
| AL4212B | 1482-1522 | 698 | 625 |
| AL4312B | 1582-1622 | 748 | 675 |
|         | •         |     |     |

# ALTIS LINE BLACK Sliding Shower Door 1070-1110mm, (H) 2000mm, clear glass

| MODEL   | A         | В   | С   |
|---------|-----------|-----|-----|
| AL3912B | 1070-1110 | 498 | 425 |
| AL3012B | 1170-1210 | 548 | 475 |
| AL4012B | 1270-1310 | 598 | 525 |
| AL4112B | 1370-1410 | 648 | 575 |
| AL4212B | 1470-1510 | 698 | 625 |
| AL4312B | 1570-1610 | 748 | 675 |