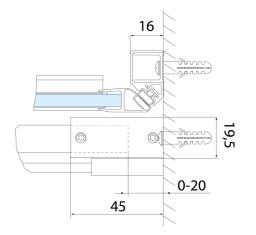

### Spare parts

DRAGON, FONDURA, ALTIS LINE bottom seal, 1000 mm (Order code: NDGD02) ALTIS LINE roller (Order code: NDAL04) ALTIS LINE set of vertical seals (Order code: NDAL06) ALTIS LINE/ROLLS LINE/DRAGON set of screw covers (Order code: NDAL03) ALTIS LINE handle (Order code: NDAL-MADLO) FONDURA seal glass/floor (Order code: NDAL02) FONDURA, ONE overflow rail 1000 mm with end caps (Order code: NDAL05) ALTIS LINE installation set (Order code: NDAL01)