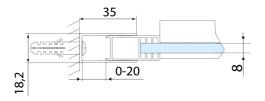

### Spare parts

DRAGON, FONDURA, ALTIS LINE bottom seal, 1000 mm (Order code: NDGD02) ALTIS LINE roller (Order code: NDAL04) ALTIS LINE set of vertical seals (Order code: NDAL06) ALTIS LINE/ROLLS LINE/DRAGON set of screw covers (Order code: NDAL03) ALTIS LINE handle (Order code: NDAL-MADLO) FONDURA seal glass/floor (Order code: NDAL02) FONDURA, ONE overflow rail 1000 mm with end caps (Order code: NDAL05) ALTIS LINE installation set (Order code: NDAL01)