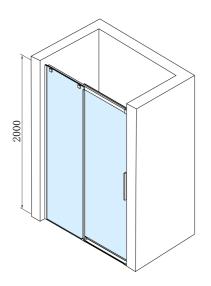

### **Basic information**

Brand: Series:

**Size** Width:

Height:

1600 mm 2000 mm

Polysan

ALTIS LINE

#### Properties

| Color profile:            | Chrome - Brushed aluminum |
|---------------------------|---------------------------|
| Shape:                    | Niche door                |
| Type of opening:          | Sliding door              |
| Opening direction:        | Universal                 |
| Opening width:            | 675 mm                    |
| Glass colour:             | TRANSPARENT glass         |
| Glass finish:             | Antidrop                  |
| Glass thickness:          | 8 mm                      |
| Installation width from:  | 1570 mm                   |
| Installation width up to: | 1610 mm                   |
| Properties:               | Frameless design          |
| Weight / Piece:           | 37.0 kg                   |
| Packing:                  | 2 Piece                   |
| Guarantee:                | 2 years                   |
|                           |                           |