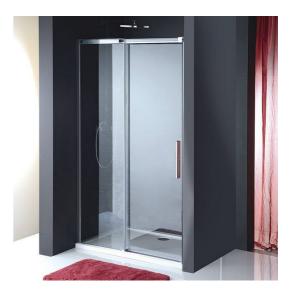

## ALTIS LINE Sliding Shower Door 1570-1610mm, (H) 2000mm, clear glass

Order code:

AL4315C

#### Properties

| Color profile:            | Chrome - Brushed aluminum |
|---------------------------|---------------------------|
| Shape:                    | Niche door                |
| Type of opening:          | Sliding door              |
| Opening direction:        | Universal                 |
| Opening width:            | 675 mm                    |
| Glass colour:             | TRANSPARENT glass         |
| Glass finish:             | Antidrop                  |
| Glass thickness:          | 8 mm                      |
| Installation width from:  | 1570 mm                   |
| Installation width up to: | 1610 mm                   |
| Properties:               | Frameless design          |
| Weight / Piece:           | 37.0 kg                   |
| Packing:                  | 2 Piece                   |
| Guarantee:                | 2 years                   |
|                           |                           |