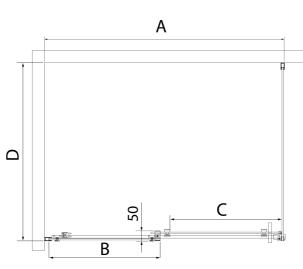

## **Technical sheet**

| MODEL   | А         | В   | C   |
|---------|-----------|-----|-----|
| AL3915C | 1070-1110 | 498 | 425 |
| AL3015C | 1170-1210 | 548 | 475 |
| AL4015C | 1270-1310 | 598 | 525 |
| AL4115C | 1370-1410 | 648 | 575 |
| AL4215C | 1470-1510 | 698 | 625 |
| AL4315C | 1570-1610 | 748 | 675 |

# ALTIS LINE Sliding Shower Door 1570-1610mm, (H) 2000mm, clear glass

| MODEL   | A         | В   | С   |
|---------|-----------|-----|-----|
| AL3915C | 1082-1122 | 498 | 425 |
| AL3015C | 1182-1222 | 548 | 475 |
| AL4015C | 1282-1322 | 598 | 525 |
| AL4115C | 1382-1422 | 648 | 575 |
| AL4215C | 1482-1522 | 698 | 625 |
| AL4315C | 1582-1622 | 748 | 675 |

| MODEL   | D        |
|---------|----------|
| AL5915C | 780-800  |
| AL6015C | 880-900  |
| AL6115C | 980-1000 |