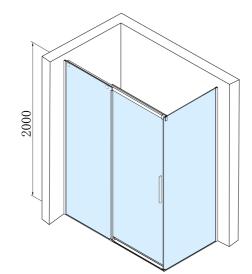

## ALTIS LINE Sliding Shower Door 1570-1610mm, (H) 2000mm, clear glass

Order code:

AL4315C

### **Basic information**

Brand: Series:

**Size** Width:

Height:

1600 mm 2000 mm

Polysan

ALTIS LINE

# ALTIS LINE Sliding Shower Door 1570-1610mm, (H) 2000mm, clear glass