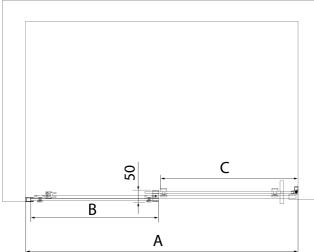

## **Technical sheet**

| MODEL   | А         | В   | C   |
|---------|-----------|-----|-----|
| AL3915C | 1070-1110 | 498 | 425 |
| AL3015C | 1170-1210 | 548 | 475 |
| AL4015C | 1270-1310 | 598 | 525 |
| AL4115C | 1370-1410 | 648 | 575 |
| AL4215C | 1470-1510 | 698 | 625 |
| AL4315C | 1570-1610 | 748 | 675 |

# ALTIS LINE Sliding Shower Door 1570-1610mm, (H) 2000mm, clear glass

| MODEL   | A         | В   | С   |
|---------|-----------|-----|-----|
| AL3915C | 1082-1122 | 498 | 425 |
| AL3015C | 1182-1222 | 548 | 475 |
| AL4015C | 1282-1322 | 598 | 525 |
| AL4115C | 1382-1422 | 648 | 575 |
| AL4215C | 1482-1522 | 698 | 625 |
| AL4315C | 1582-1622 | 748 | 675 |