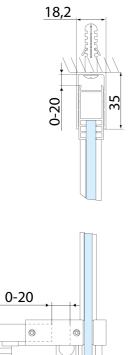

## **Technical sheet**

| MODEL   | А         | В   | C   |
|---------|-----------|-----|-----|
| AL3915C | 1070-1110 | 498 | 425 |
| AL3015C | 1170-1210 | 548 | 475 |
| AL4015C | 1270-1310 | 598 | 525 |
| AL4115C | 1370-1410 | 648 | 575 |
| AL4215C | 1470-1510 | 698 | 625 |
| AL4315C | 1570-1610 | 748 | 675 |