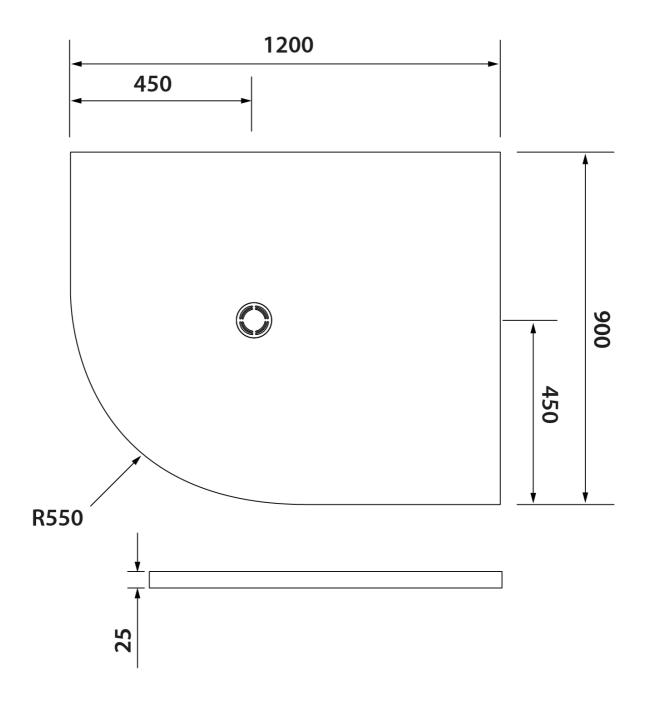

## FLEXIA Cast Marble Quadrant Shower Tray, Cuttable According To Your Req, 120x90cm, R550, right

Order code: 91391

**Basic information** 

Brand: Polysan Series: **FLEXIA** 

Size

Length: 1200 mm Width: 900 mm Height: 25 mm

**Properties** 

Colour: White

Material: Cast marble Shape: Asymmetric Waste diameter: 90 mm R550 61.0 kg

Radius: Weight / Piece: Packing: 1 Piece Guarantee: 2 years

## **Technical sheet**