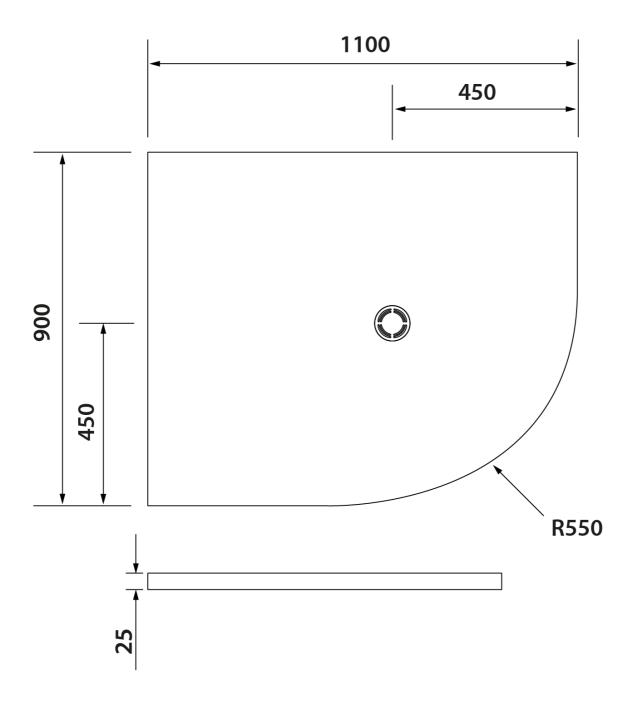

## FLEXIA Cast Marble Quadrant Shower Tray, Cuttable According To Your Req, 110x90cm, R550, left

Order code: 91341

**Basic information** 

Brand: Polysan Series: FLEXIA

Size

Length: 1100 mm
Width: 900 mm
Height: 25 mm

**Properties** 

Colour: White

Material: Cast marble
Shape: Asymmetric
Waste diameter: 90 mm
Radius: R550
Weight / Piece: 55.0 kg

Packing: 1 Piece Guarantee: 2 years

## **Technical sheet**