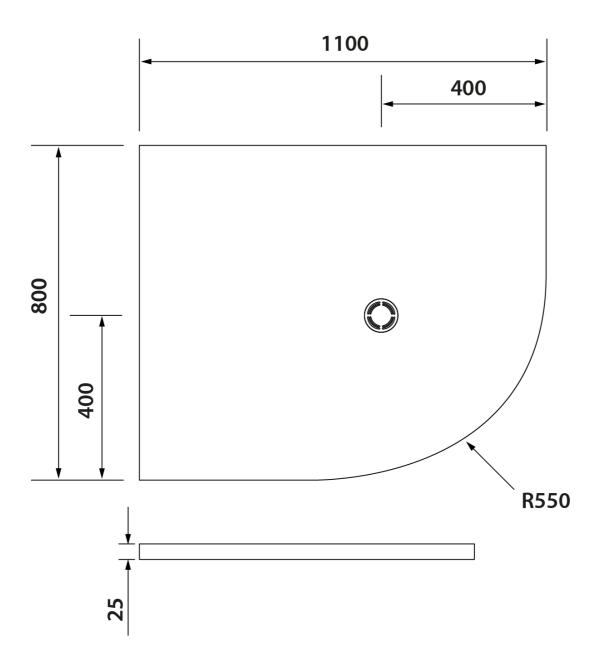

## FLEXIA Cast Marble Quadrant Shower Tray, Cuttable According To Your Req, 110x80cm, R550, left

Order code: 91261

**Basic information** 

Brand: Polysan Series: FLEXIA

Size

Length: 1100 mm
Width: 800 mm
Height: 25 mm

**Properties** 

Colour: White

Material: Cast marble Shape: Asymmetric Waste diameter: 90 mm

Radius: R550
Weight / Piece: 47.0 kg
Packing: 1 Piece
Guarantee: 2 years

## **Technical sheet**