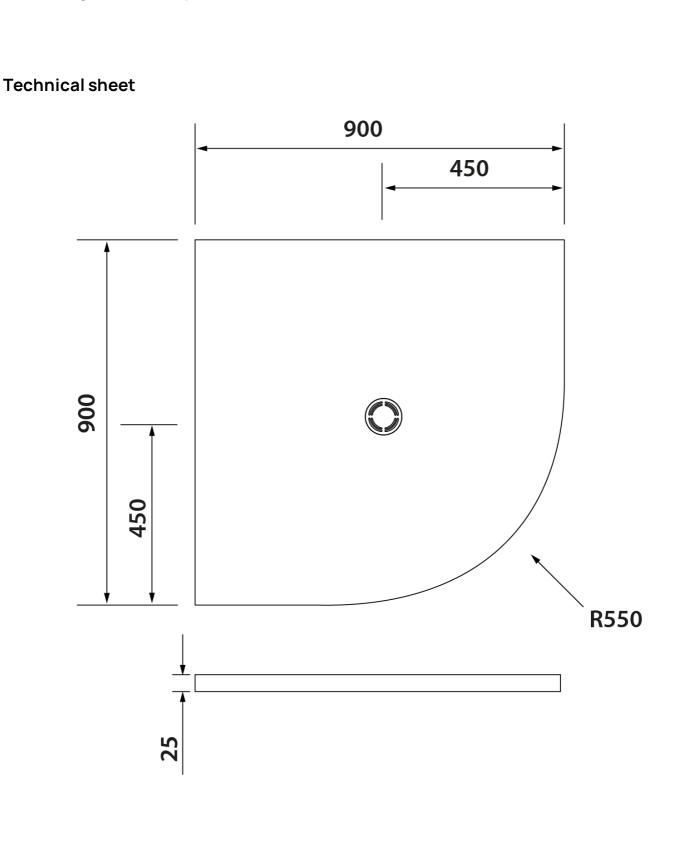

## FLEXIA Cast Marble Quadrant Shower Tray, Cuttable According To Your Req, 90x90cm, R550

| Order code:                        | 91181            |  |
|------------------------------------|------------------|--|
| <b>Basic information</b><br>Brand: | Polysan          |  |
| Series:                            | FLEXIA           |  |
| Size                               | 000 mm           |  |
| Length:<br>Width:                  | 900 mm<br>900 mm |  |
| Height:                            | 25 mm            |  |
| Properties                         |                  |  |
| Colour:                            | White            |  |
| Material:                          | Cast marble      |  |
| Shape:                             | Quadrant         |  |
| Waste diameter:                    | 90 mm            |  |
| Radius:                            | R550             |  |
| Weight / Piece:                    | 45.0 kg          |  |
| Packing:                           | 1 Piece          |  |
| Guarantee:                         | 2 years          |  |