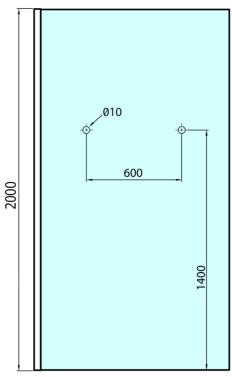

## MODULAR SHOWER Wall Glass Panel, 1 Piece, 1000 mm with holes for towel holder

Order code: MS1-100-D

**Basic information** 

Brand: Polysan

Series: MODULAR SHOWER

Size

Height: 2000 mm Depth: 1000 mm

**Properties** 

Color profile: Chrome - Brushed aluminum
Shape: Single-wall fixed screen
Glass colour: TRANSPARENT glass

Glass finish: Antidrop
Glass thickness: 8 mm
Weight / Piece: 46.0 kg
Packing: 1 Piece
Guarantee: 2 years