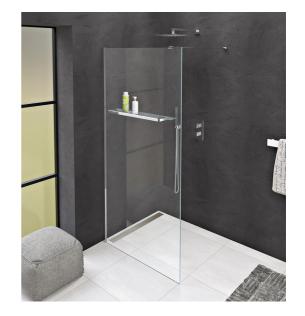

## MODULAR SHOWER Wall Glass Panel, 1 Piece, 1000 mm with holes for towel holder

Order code: MS1-100-D

**Basic information** 

Brand: Polysan

Series: MODULAR SHOWER

Size

Height: 2000 mm Depth: 1000 mm

**Properties** 

## MODULAR SHOWER Wall Glass Panel, 1 Piece, 1000 mm with holes for towel holder