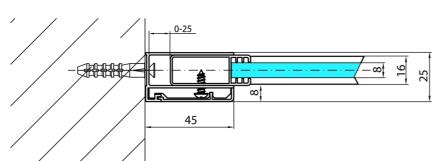

Color profile: Chrome - Brushed aluminum
Shape: Single-wall fixed screen
Glass colour: TRANSPARENT glass

Glass finish: Antidrop
Glass thickness: 8 mm
Weight / Piece: 46.0 kg
Packing: 1 Piece
Guarantee: 2 years