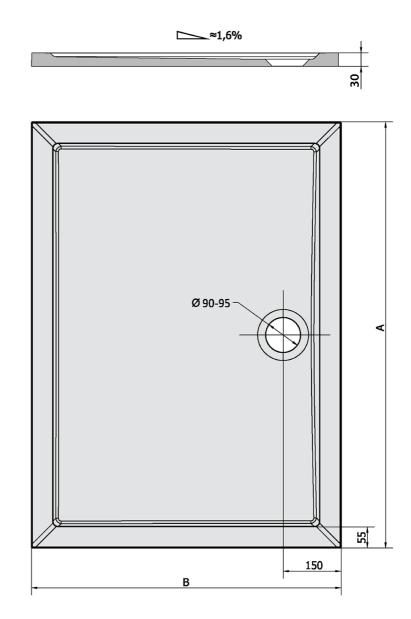

## KARIA Cast Marble Shower Tray 80x70cm, White

Order code: 11091 **Basic information** Brand: Polysan Series: KLASIK Size Length: 800 mm Width: 700 mm Height: 30 mm Properties Colour: White Material: Cast marble Shape: Rectangular Waste diameter: 90 mm **Bottom Relief** Smooth (surface): Weight / Piece: 42.0 kg Packing: 1 Piece Guarantee: 2 years

## **Technical sheet**

| KARIA   | kod   | Α    | В    |
|---------|-------|------|------|
| 80x70   | 11091 | 800  | 700  |
| 90x70   | 44511 | 900  | 700  |
| 90x80   | 63511 | 900  | 800  |
| 100x70  | 71565 | 1000 | 700  |
| 100x80  | 45511 | 1000 | 800  |
| 100x90  | 51111 | 1000 | 900  |
| 110x80  | 46511 | 1100 | 800  |
| 110x90  | 59111 | 1100 | 900  |
| 120x70  | 47511 | 1200 | 700  |
| 120x80  | 48511 | 1200 | 800  |
| 120x90  | 49511 | 1200 | 900  |
| 120x100 | 26611 | 1200 | 1000 |