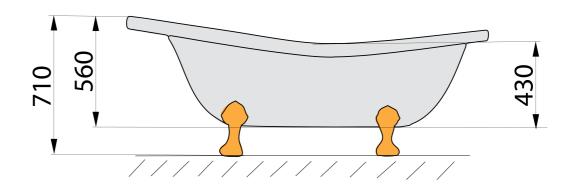

## RETRO Freestanding Bath 158x76x71cm, Bronze Legs, White

Order code: 37132

**Basic information** 

Brand: Polysan

Size

Length: 1580 mm
Width: 760 mm
Height: 710 mm
Volume: 175 I

**Properties** 

Colour: White/bronze feet