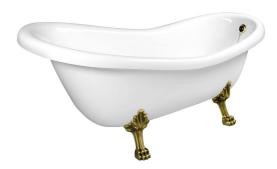

## RETRO Freestanding Bath 158x76x71cm, Bronze Legs, White

Order code: 37132

**Basic information** 

Brand: Polysan

Size

Length: 1580 mm
Width: 760 mm
Height: 710 mm
Volume: 175 I

**Properties** 

Colour: White/bronze feet

## RETRO Freestanding Bath 158x76x71cm, Bronze Legs, White