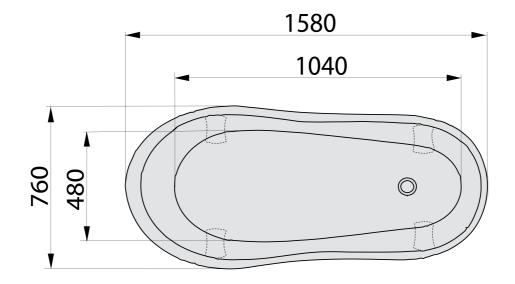

## RETRO Freestanding Bath 158x76x71cm, Bronze Legs, White

Order code: 37132

**Basic information** 

Brand: Polysan

Size

Length: 1580 mm
Width: 760 mm
Height: 710 mm
Volume: 175 I

**Properties** 

Colour: White/bronze feet