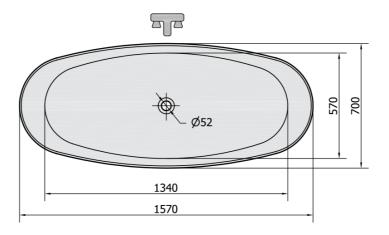

## TESS Cast Marble Freestanding Bath 157x70x67cm, White

Order code: 99613

**Basic information** 

Brand: Polysan

Size

Length: 1570 mm Width: 700 mm Height: 670 mm Volume: 210 I

**Properties** 

Colour: White Material: Cast marble Shape: Freestanding Installation: Independent

Waste diameter: 52 mm

The package does not Trap, Waste

contain:

Weight / Piece: 190.01 kg Packing: 1 Piece Guarantee: 2 years