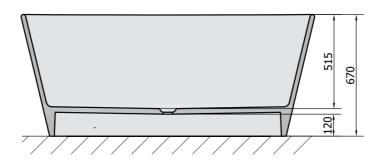

## TESS Cast Marble Freestanding Bath 157x70x67cm, White

Order code: 99613

**Basic information** 

Brand: Polysan

Size

Length: 1570 mm Width: 700 mm Height: 670 mm Volume: 210 I

**Properties** 

Colour: White Material: Cast marble Shape: Freestanding Installation: Independent