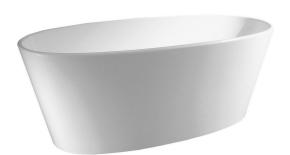

## TESS Cast Marble Freestanding Bath 157x70x67cm, White

Order code: 99613

**Basic information** 

Brand: Polysan

Size

Length: 1570 mm Width: 700 mm Height: 670 mm Volume: 210 I

**Properties** 

Colour: White Material: Cast marble Shape: Freestanding Installation: Independent