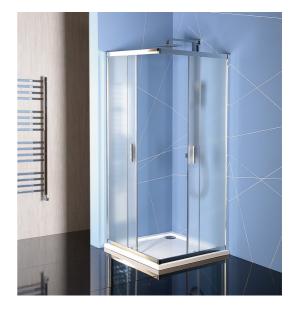

## EASY LINE Square Shower Enclosure 900x900mm, glass BRICK

Order code:

EL5138

Polysan

900 mm

1900 mm

900 mm

EASY LINE

#### Properties

| Color profile:   | Chrome - Brushed aluminum |
|------------------|---------------------------|
| Shape:           | Square with corner entry  |
| Type of opening: | Sliding door              |
| Opening width:   | 475 mm                    |
| Glass colour:    | BRICK glass               |
| Glass thickness: | 6 mm                      |
| Properties:      | Frame design              |
| Weight / Piece:  | 53.5 kg                   |
| Packing:         | 1 Piece                   |
| Guarantee:       | 2 years                   |