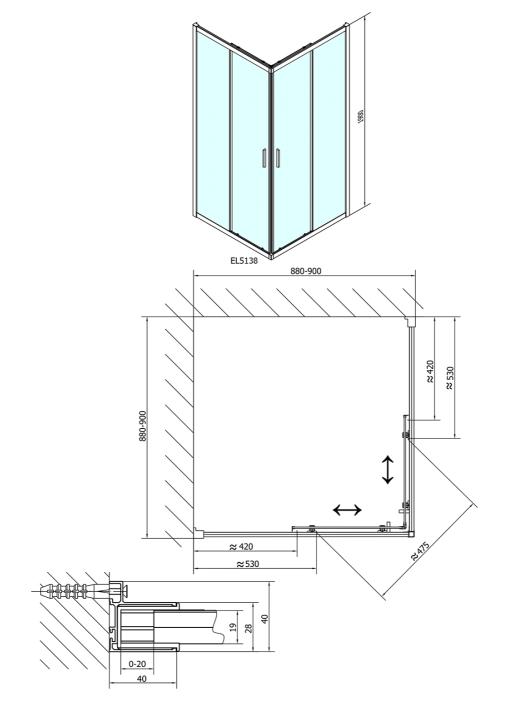

## EASY LINE Square Shower Enclosure 900x900mm, glass BRICK

Order code:

EL5138

Polysan

900 mm

1900 mm

900 mm

EASY LINE

#### Properties

| Color profile:   | Chrome - Brushed aluminum |
|------------------|---------------------------|
| Shape:           | Square with corner entry  |
| Type of opening: | Sliding door              |
| Opening width:   | 475 mm                    |
| Glass colour:    | BRICK glass               |
| Glass thickness: | 6 mm                      |
| Properties:      | Frame design              |
| Weight / Piece:  | 53.5 kg                   |
| Packing:         | 1 Piece                   |
| Guarantee:       | 2 years                   |