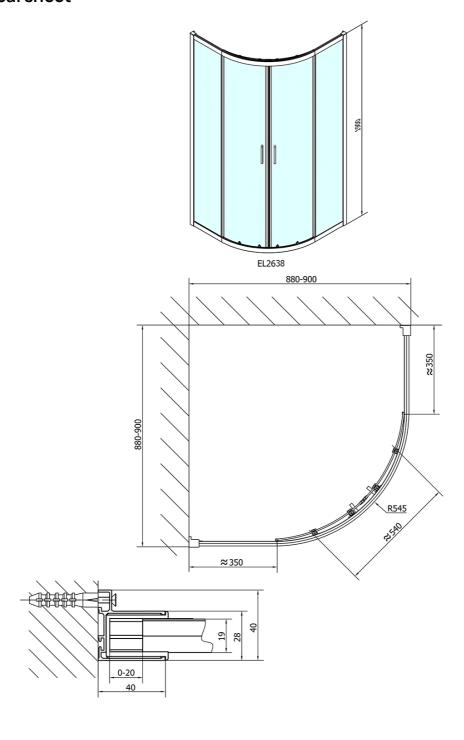

## **Technical sheet**

## EASY LINE Quadrant Shower Enclosure 900x900mm, glass BRICK

Order code: EL2638

**Basic information** 

Brand: Polysan Series: EASY LINE

Size

Width: 900 mm Height: 1900 mm Depth: 900 mm

**Properties** 

Color profile: Chrome - Brushed aluminum Shape: Quadrant shower enclosures

Type of opening: Sliding door
Opening width: 540 mm
Glass colour: BRICK glass
Glass thickness: 6 mm
Radius: R550

Properties: Frame design

Weight / Piece: 51.0 kg
Packing: 1 Piece
Guarantee: 2 years