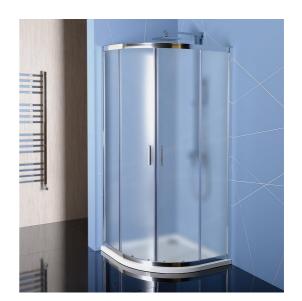

## EASY LINE Quadrant Shower Enclosure 900x900mm, glass BRICK

Order code: EL2638

**Basic information** 

Brand: Polysan Series: EASY LINE

Size

Width: 900 mm Height: 1900 mm Depth: 900 mm

**Properties** 

Color profile: Chrome - Brushed aluminum Shape: Quadrant shower enclosures

Type of opening: Sliding door
Opening width: 540 mm
Glass colour: BRICK glass
Glass thickness: 6 mm
Radius: R550

Properties: Frame design

Weight / Piece: 51.0 kg
Packing: 1 Piece
Guarantee: 2 years

## EASY LINE Quadrant Shower Enclosure 900x900mm, glass BRICK