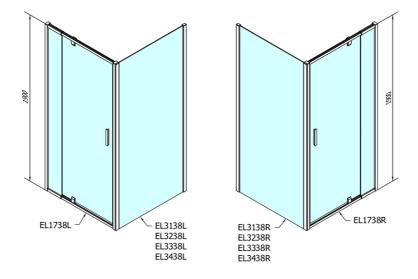

## EASY LINE pivot shower doors 880-1020mm, glass BRICK

Order code: EL1738

**Basic information** 

Brand: Polysan Series: EASY LINE

Size

Width: 1020 mm Height: 1900 mm

**Properties** 

Color profile: Chrome - Brushed aluminum

Shape: Niche door

Type of opening: Opening single wing

Opening direction: Universal
Opening width: 560 mm
Glass colour: BRICK glass
Glass thickness: 6 mm
Installation width from: 880 mm
Installation width up to: 1020 mm
Properties: Frame design