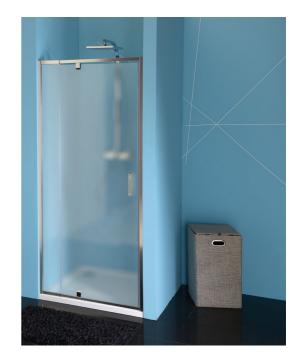

## EASY LINE pivot shower doors 880-1020mm, glass BRICK

Order code: EL1738

**Basic information** 

Brand: Polysan Series: EASY LINE

Size

Width: 1020 mm Height: 1900 mm

**Properties** 

Color profile: Chrome - Brushed aluminum

Shape: Niche door

Type of opening: Opening single wing

Opening direction: Universal
Opening width: 560 mm
Glass colour: BRICK glass
Glass thickness: 6 mm
Installation width from: 880 mm
Installation width up to: 1020 mm
Properties: Frame design