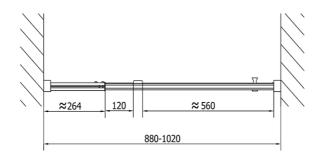

Shape: Niche door

Type of opening: Opening single wing

Opening direction: Universal
Opening width: 560 mm
Glass colour: BRICK glass
Glass thickness: 6 mm
Installation width from: 880 mm
Installation width up to: 1020 mm
Properties: Frame design