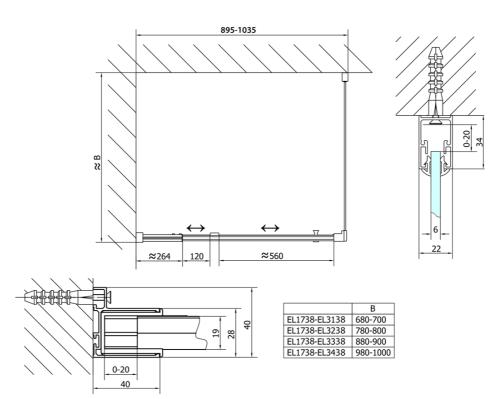

Shape: Niche door

Type of opening: Opening single wing

Opening direction: Universal
Opening width: 560 mm
Glass colour: BRICK glass
Glass thickness: 6 mm
Installation width from: 880 mm
Installation width up to: 1020 mm
Properties: Frame design