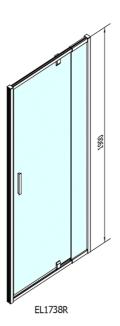

## EASY LINE pivot shower doors 880-1020mm, glass BRICK

Order code: EL1738

**Basic information** 

Brand: Polysan Series: EASY LINE

Size

Width: 1020 mm Height: 1900 mm

**Properties** 

Color profile: Chrome - Brushed aluminum

Shape: Niche door

Type of opening: Opening single wing

Opening direction: Universal
Opening width: 560 mm
Glass colour: BRICK glass
Glass thickness: 6 mm
Installation width from: 880 mm
Installation width up to: 1020 mm
Properties: Frame design