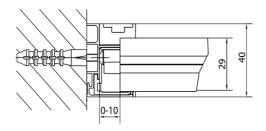

Shape: Niche door

Type of opening: Opening single wing

Opening direction: Universal
Opening width: 560 mm
Glass colour: BRICK glass
Glass thickness: 6 mm
Installation width from: 880 mm
Installation width up to: 1020 mm
Properties: Frame design