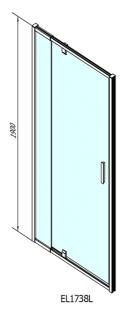

## EASY LINE pivot shower doors 880-1020mm, glass BRICK

Order code: EL1738

**Basic information** 

Brand: Polysan Series: EASY LINE

Size

Width: 1020 mm Height: 1900 mm

**Properties** 

Color profile: Chrome - Brushed aluminum

Shape: Niche door

Type of opening: Opening single wing

Opening direction: Universal
Opening width: 560 mm
Glass colour: BRICK glass
Glass thickness: 6 mm
Installation width from: 880 mm
Installation width up to: 1020 mm
Properties: Frame design