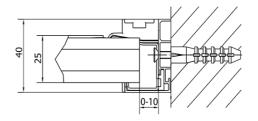

Shape: Niche door

Type of opening: Opening single wing

Opening direction: Universal
Opening width: 560 mm
Glass colour: BRICK glass
Glass thickness: 6 mm
Installation width from: 880 mm
Installation width up to: 1020 mm
Properties: Frame design