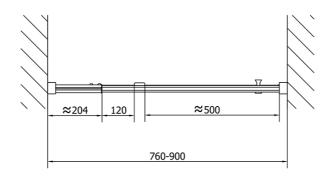

Shape: Niche door

Type of opening: Opening single wing

Opening direction: Universal
Opening width: 500 mm
Glass colour: BRICK glass
Glass thickness: 6 mm
Installation width from: 760 mm
Installation width up to: 900 mm
Properties: Frame design