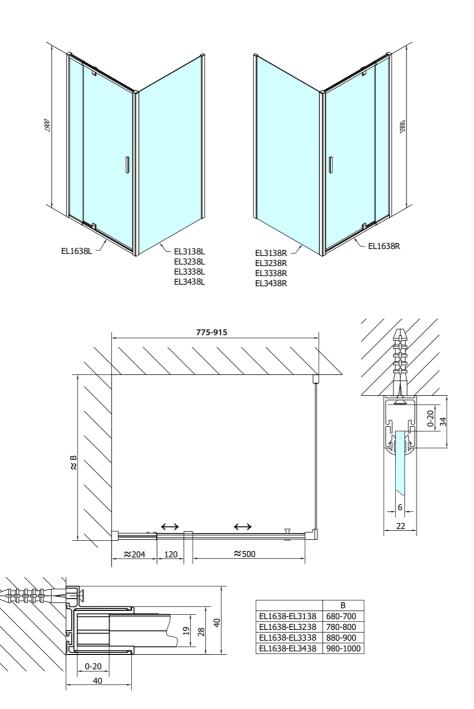

## EASY LINE pivot shower doors 760-900mm, glass Brick

Order code: EL1638

**Basic information** 

Brand: Polysan Series: EASY LINE

Size

Width: 900 mm Height: 1900 mm

**Properties** 

Color profile: Chrome - Brushed aluminum

Shape: Niche door

Type of opening: Opening single wing

Opening direction: Universal
Opening width: 500 mm
Glass colour: BRICK glass
Glass thickness: 6 mm
Installation width from: 760 mm
Installation width up to: 900 mm
Properties: Frame design

Weight / Piece: 28.0 kg Packing: 1 Piece Guarantee: 2 years

## **Technical sheet**