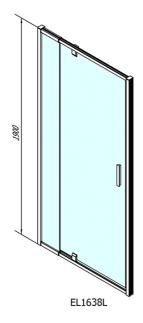

## EASY LINE pivot shower doors 760-900mm, glass Brick

Order code: EL1638

**Basic information** 

Brand: Polysan Series: EASY LINE

Size

Width: 900 mm Height: 1900 mm

**Properties** 

Color profile: Chrome - Brushed aluminum

Shape: Niche door

Type of opening: Opening single wing

Opening direction: Universal
Opening width: 500 mm
Glass colour: BRICK glass
Glass thickness: 6 mm
Installation width from: 760 mm
Installation width up to: 900 mm
Properties: Frame design