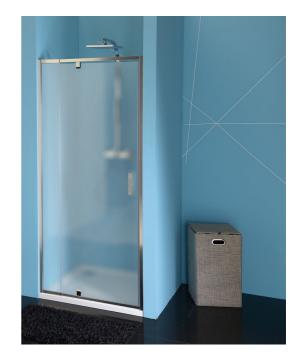

## EASY LINE pivot shower doors 760-900mm, glass Brick

Order code: EL1638

**Basic information** 

Brand: Polysan Series: EASY LINE

Size

Width: 900 mm Height: 1900 mm

**Properties** 

Color profile: Chrome - Brushed aluminum

Shape: Niche door

Type of opening: Opening single wing

Opening direction: Universal
Opening width: 500 mm
Glass colour: BRICK glass
Glass thickness: 6 mm
Installation width from: 760 mm
Installation width up to: 900 mm
Properties: Frame design