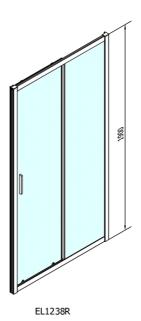

## EASY LINE Shower Door 1200mm, glass Brick

Order code: EL1238

**Basic information** 

Brand: Polysan Series: EASY LINE

Size

Width: 1200 mm Height: 1900 mm

**Properties** 

Color profile: Chrome - Brushed aluminum

Niche door Shape: Type of opening: Sliding door Opening direction: Universal Opening width: 480 mm Glass colour: **BRICK glass** Glass thickness: 6 mm Installation width from: 1175 mm Installation width up to: 1215 mm Properties: Frame design