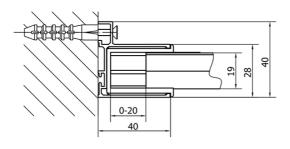

Niche door Shape: Type of opening: Sliding door Opening direction: Universal Opening width: 480 mm Glass colour: **BRICK glass** Glass thickness: 6 mm Installation width from: 1175 mm Installation width up to: 1215 mm Properties: Frame design

## Technical sheet