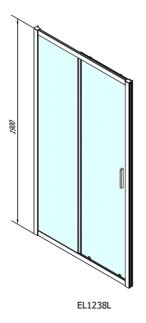

## EASY LINE Shower Door 1200mm, glass Brick

Order code: EL1238

**Basic information** 

Brand: Polysan Series: EASY LINE

Size

Width: 1200 mm Height: 1900 mm

**Properties** 

Color profile: Chrome - Brushed aluminum

Niche door Shape: Type of opening: Sliding door Opening direction: Universal Opening width: 480 mm Glass colour: **BRICK glass** Glass thickness: 6 mm Installation width from: 1175 mm Installation width up to: 1215 mm Properties: Frame design