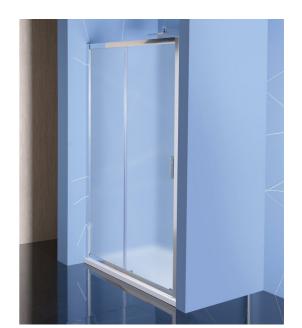

## EASY LINE Shower Door 1200mm, glass Brick

Order code: EL1238

**Basic information** 

Brand: Polysan Series: EASY LINE

Size

Width: 1200 mm Height: 1900 mm

**Properties** 

Color profile: Chrome - Brushed aluminum

## EASY LINE Shower Door 1200mm, glass Brick