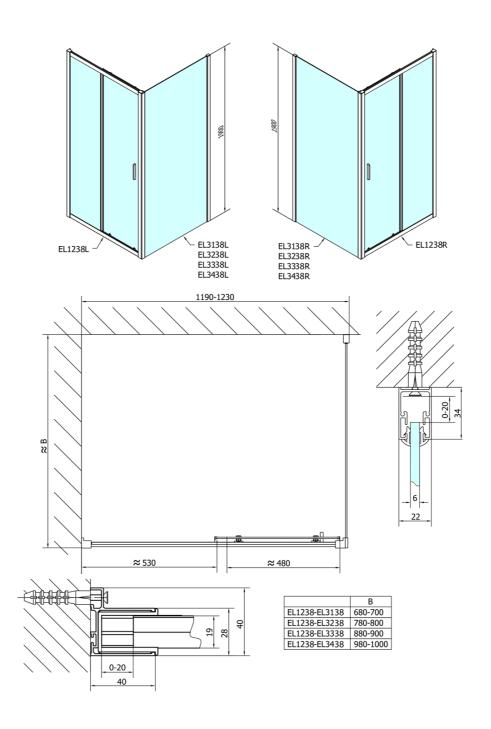

## EASY LINE Shower Door 1200mm, glass Brick

Order code: EL1238

**Basic information** 

Brand: Polysan Series: EASY LINE

Size

Width: 1200 mm Height: 1900 mm

**Properties** 

Color profile: Chrome - Brushed aluminum

Niche door Shape: Type of opening: Sliding door Opening direction: Universal Opening width: 480 mm Glass colour: **BRICK glass** Glass thickness: 6 mm Installation width from: 1175 mm Installation width up to: 1215 mm Properties: Frame design

## Technical sheet