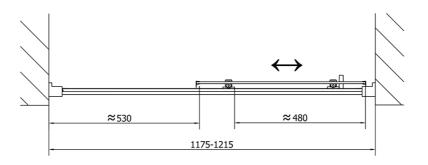

Niche door Shape: Type of opening: Sliding door Opening direction: Universal Opening width: 480 mm Glass colour: **BRICK glass** Glass thickness: 6 mm Installation width from: 1175 mm Installation width up to: 1215 mm Properties: Frame design